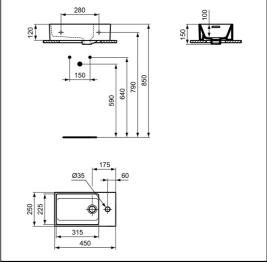

# Extra 45cm Guest Washbasin

# ILLUSTRATED

T3923 Extra 45cm 1 taphole guest washbasin with overflow, right

hand, ground

E0157 Wall fixing setBC801 Joy single lever mini basin mixer with click waste

E0079 Trap 1¼" Contemporary metal bottle, 75mm seal

## **ILLUSTRATED PRODUCT DETAILS**

| Weights                 |                                                                      | Finishes              |       |                             |
|-------------------------|----------------------------------------------------------------------|-----------------------|-------|-----------------------------|
| T3923                   | 8.60 KG                                                              | T3923                 |       | White (01)                  |
| E0157                   | 0.16 KG                                                              |                       |       |                             |
| BC801<br>E0079          | 0.01 KG<br>1.45 KG                                                   | E0157                 |       | Neutral / No Finish<br>(67) |
| Materials               |                                                                      | BC801                 |       | Chrome finish (AA)          |
| T3923<br>E0157<br>BC801 | Fine Fireclay<br>Metal<br>Chrome Plated Brass<br>Chrome Plated Metal | E0079                 |       | Chrome (AA)                 |
| E0079                   |                                                                      | Designer<br>Palomba S | Seraf | ini Associati               |