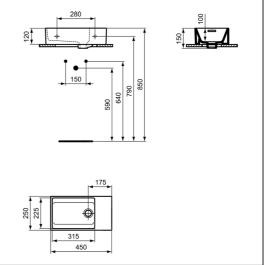

# Extra 45cm Guest Washbasin

# T3924 Extra 45cm no taphole guest washbasin with overflow, right hand, ground A1313 Built-in basin mixer kit 1, horizontal E0157 Wall fixing set A7381 Joy single lever built-in basin mixer with 220mm spout S8803 Waste 1½" Click plug waste, 80mm slotted tail E0079 Trap 1½" Contemporary metal bottle, 75mm seal