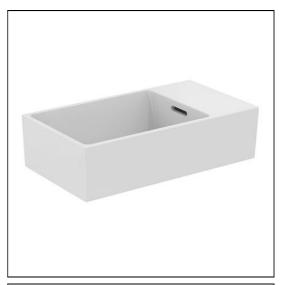

# Extra 45cm Guest Washbasin

# T3924 Extra 45cm no taphole guest washbasin with overflow, right hand, ground A1313 Built-in basin mixer kit 1, horizontal E0157 Wall fixing set A7381 Joy single lever built-in basin mixer with 220mm spout S8803 Waste 1½" Click plug waste, 80mm slotted tail E0079 Trap 1½" Contemporary metal bottle, 75mm seal