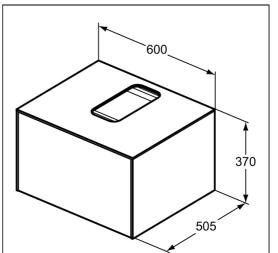

## ILLUSTRATED

| Т3928    | Conca 60cm wall hung washbasin unit with 1 drawer, centre cutout             |  |  |
|----------|------------------------------------------------------------------------------|--|--|
| T3812    | Conca 50cm 1 taphole washbasin with overflow, ground                         |  |  |
| E0157    | Wall fixing set                                                              |  |  |
| BC765    | Conca single lever basin mixer                                               |  |  |
| EE230339 | Space saving trap and waste pipe assembly for use with furniture basin units |  |  |