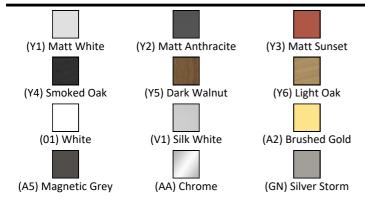

## ILLUSTRATED PRODUCT DETAILS

| Weights        |                     | Finishes                   |                     |  |
|----------------|---------------------|----------------------------|---------------------|--|
| Т3928          | 26.50 KG            | Т3928                      | Matt White (Y1)     |  |
| T3812          | 14.00 KG            |                            | ]                   |  |
| E0157          | 0.16 KG             | T3812                      | White (01)          |  |
| BC765          | 0.01 KG             |                            | ]                   |  |
|                | 0.10 KG             | E0157                      | Neutral / No Finish |  |
| 9              |                     |                            | (67)                |  |
| Material       | S                   | BC765                      | Chrome (AA)         |  |
| T3928          | Mixed Material      |                            |                     |  |
| T3812          | Fine Fireclay       | EE23033                    | Neutral / No Finish |  |
| E0157          | Metal               | 9                          | (67)                |  |
| BC765          | Chrome Plated Brass | Destaura                   |                     |  |
| EE23033        | Plastic             | Designer                   |                     |  |
| 9              |                     | Palomba Serafini Associati |                     |  |
| FINISH OPTIONS |                     |                            |                     |  |