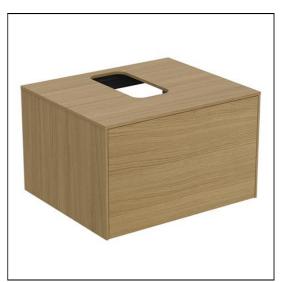

# Conca 60cm Wall Hung Washbasin Unit

## ILLUSTRATED

| Т3928    | Conca 60cm wall hung washbasin unit with 1 drawer, centre cutout             |  |  |
|----------|------------------------------------------------------------------------------|--|--|
| T3812    | Conca 50cm 1 taphole washbasin with overflow, ground                         |  |  |
| E0157    | Wall fixing set                                                              |  |  |
| BC765    | Conca single lever basin mixer                                               |  |  |
| EE230339 | Space saving trap and waste pipe assembly for use with furniture basin units |  |  |