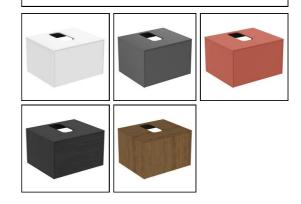

## ILLUSTRATED PRODUCT DETAILS

| Weights        |                     | Finishes                   |                     |  |
|----------------|---------------------|----------------------------|---------------------|--|
| Т3928          | 26.50 KG            | Т3928                      | Matt White (Y1)     |  |
| T3812          | 14.00 KG            |                            | ]                   |  |
| E0157          | 0.16 KG             | T3812                      | White (01)          |  |
| BC765          | 0.01 KG             |                            | ]                   |  |
|                | 0.10 KG             | E0157                      | Neutral / No Finish |  |
| 9              |                     |                            | (67)                |  |
| Material       | S                   | BC765                      | Chrome (AA)         |  |
| T3928          | Mixed Material      |                            |                     |  |
| T3812          | Fine Fireclay       | EE23033                    | Neutral / No Finish |  |
| E0157          | Metal               | 9                          | (67)                |  |
| BC765          | Chrome Plated Brass | Destaura                   |                     |  |
| EE23033        | Plastic             | Designer                   |                     |  |
| 9              |                     | Palomba Serafini Associati |                     |  |
| FINISH OPTIONS |                     |                            |                     |  |