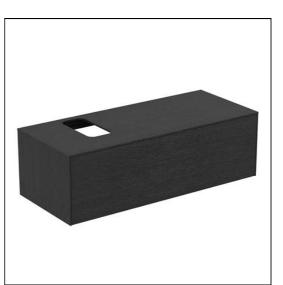

# Conca 120cm Wall Hung Washbasin Unit

### ILLUSTRATED

| T3932    | Conca 120cm wall hung washbasin unit with 1 drawer, bespoke cutout           |  |  |
|----------|------------------------------------------------------------------------------|--|--|
| T3826    | Conca 80cm 1 taphole washbasin with overflow, ground                         |  |  |
| E0157    | Wall fixing set                                                              |  |  |
| BC765    | Conca single lever basin mixer                                               |  |  |
| EE230339 | Space saving trap and waste pipe assembly for use with furniture basin units |  |  |