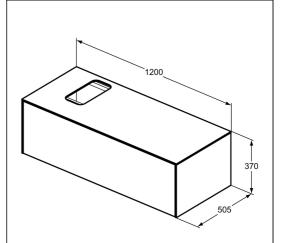

# Conca 120cm Wall Hung Washbasin Unit

### ILLUSTRATED

| T3932    | Conca 120cm wall hung washbasin unit with 1 drawer, bespoke cutout           |  |  |
|----------|------------------------------------------------------------------------------|--|--|
| T3826    | Conca 80cm 1 taphole washbasin with overflow, ground                         |  |  |
| E0157    | Wall fixing set                                                              |  |  |
| BC765    | Conca single lever basin mixer                                               |  |  |
| EE230339 | Space saving trap and waste pipe assembly for use with furniture basin units |  |  |