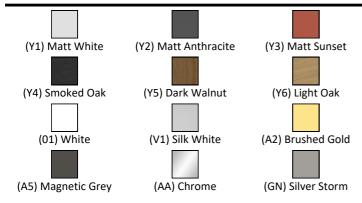

## ILLUSTRATED PRODUCT DETAILS

| Weights        |                     | Finishes                   |                     |  |
|----------------|---------------------|----------------------------|---------------------|--|
| Т3932          | 41.00 KG            | Т3932                      | Matt White (Y1)     |  |
| T3826          | 21.90 KG            |                            |                     |  |
| E0157          | 0.16 KG             | Т3826                      | White (01)          |  |
| BC765          | 0.01 KG             |                            |                     |  |
| EE23033        | 0.10 KG             | E0157                      | Neutral / No Finish |  |
| 9              |                     |                            | (67)                |  |
| Materials      |                     | BC765                      | Chrome (AA)         |  |
| T3932          | Mixed Material      |                            |                     |  |
| T3826          | Fine Fireclay       | EE23033                    | Neutral / No Finish |  |
| E0157          | Metal               | 9                          | (67)                |  |
| BC765          | Chrome Plated Brass | Destaura                   |                     |  |
| EE23033        | Plastic             | Designer                   |                     |  |
| 9              |                     | Palomba Serafini Associati |                     |  |
| FINISH OPTIONS |                     |                            |                     |  |