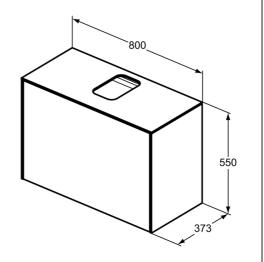

# **ILLUSTRATED** T3935 Conca 80cm wall hung short projection washbasin unit with 1 external drawer & 1 internal drawer, centre cutout

Conca 60cm 1 taphole washbasin with overflow

T3691

Wall fixing set E0157