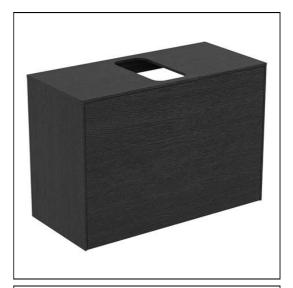

# **ILLUSTRATED** T3935 Conca 80cm wall hung short projection washbasin unit with 1 external drawer & 1 internal drawer, centre cutout

Conca 60cm 1 taphole washbasin with overflow

T3691

Wall fixing set E0157