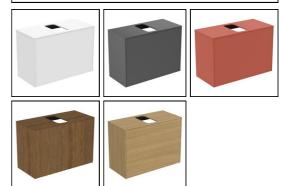

#### ILLUSTRATED PRODUCT DETAILS

| Weights   |                     | Finishes                   |                     |
|-----------|---------------------|----------------------------|---------------------|
| T3935     | 35.20 KG            | T3935                      | Matt White (Y1)     |
| T3691     | 17.00 KG            |                            |                     |
| E0157     | 0.16 KG             | T3691                      | White (01)          |
| BC765     | 0.01 KG             |                            |                     |
| EE23033   | 0.10 KG             | E0157                      | Neutral / No Finish |
| 9         |                     |                            |                     |
| Materials |                     | BC765                      | Chrome (AA)         |
| T3935     | Mixed Material      |                            |                     |
| T3691     | Fine Fireclay       | EE23033                    | Neutral / No Finish |
| E0157     | Metal               | 9                          | (67)                |
| BC765     | Chrome Plated Brass |                            |                     |
| EE23033   | Plastic             | Designer                   |                     |
| 9         |                     | Palomba Serafini Associati |                     |

#### **FINISH OPTIONS**