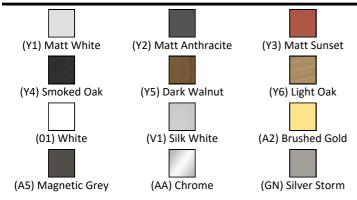

## ILLUSTRATED PRODUCT DETAILS

| Weights        |                     | Finishes                   |                     |  |
|----------------|---------------------|----------------------------|---------------------|--|
| Т3936          | 40.40 KG            | т3936                      | Matt White (Y1)     |  |
| T3691          | 17.00 KG            |                            |                     |  |
| E0157          | 0.16 KG             | T3691                      | White (01)          |  |
| BC765          | 0.01 KG             |                            |                     |  |
|                | 0.10 KG             | E0157                      | Neutral / No Finish |  |
| 9              |                     |                            | (67)                |  |
| Materials      |                     | BC765                      | Chrome (AA)         |  |
| T3936          | Mixed Material      |                            |                     |  |
| T3691          | Fine Fireclay       | EE23033                    | Neutral / No Finish |  |
| E0157          | Metal               | 9                          | (67)                |  |
| BC765          | Chrome Plated Brass |                            |                     |  |
| EE23033        | Plastic             | Designer                   |                     |  |
| 9              |                     | Palomba Serafini Associati |                     |  |
| FINISH OPTIONS |                     |                            |                     |  |