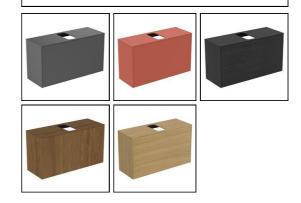

## ILLUSTRATED PRODUCT DETAILS

| Weights        |                     | Finishes                   |                     |  |
|----------------|---------------------|----------------------------|---------------------|--|
| Т3936          | 40.40 KG            | т3936                      | Matt White (Y1)     |  |
| T3691          | 17.00 KG            |                            |                     |  |
| E0157          | 0.16 KG             | T3691                      | White (01)          |  |
| BC765          | 0.01 KG             |                            |                     |  |
|                | 0.10 KG             | E0157                      | Neutral / No Finish |  |
| 9              |                     |                            | (67)                |  |
| Materials      |                     | BC765                      | Chrome (AA)         |  |
| T3936          | Mixed Material      |                            |                     |  |
| T3691          | Fine Fireclay       | EE23033                    | Neutral / No Finish |  |
| E0157          | Metal               | 9                          | (67)                |  |
| BC765          | Chrome Plated Brass |                            |                     |  |
| EE23033        | Plastic             | Designer                   |                     |  |
| 9              |                     | Palomba Serafini Associati |                     |  |
| FINISH OPTIONS |                     |                            |                     |  |