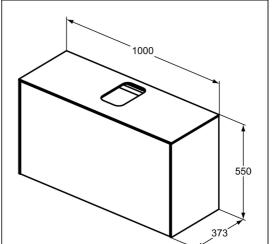

# Conca 100cm Wall Hung Short Projection Washbasin Unit

## ILLUSTRATED

| Т3936    | Conca 100cm wall hung short projection unit with 1 external drawer & 1 internal drawer, centre cutout |
|----------|-------------------------------------------------------------------------------------------------------|
| T3691    | Conca 60cm 1 taphole washbasin with overflow                                                          |
| E0157    | Wall fixing set                                                                                       |
| BC765    | Conca single lever basin mixer                                                                        |
| EE230339 | Space saving trap and waste pipe assembly for use with furniture basin units                          |