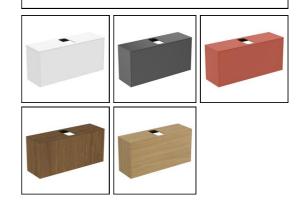

## ILLUSTRATED PRODUCT DETAILS

| Weights        |                     | Finishes                   |                             |  |
|----------------|---------------------|----------------------------|-----------------------------|--|
| T3937          | 38.50 KG            | т3937                      | Matt White (Y1)             |  |
| T3692          | 21.90 KG            |                            |                             |  |
| E0157          | 0.16 KG             | T3692                      | White (01)                  |  |
| BC765          | 0.01 KG             |                            |                             |  |
| EE23033<br>9   | 0.10 KG             | E0157                      | Neutral / No Finish<br>(67) |  |
| Materials      |                     | BC765                      | Chrome (AA)                 |  |
| Т3937          | Mixed Material      |                            |                             |  |
| T3692          | Fine Fireclay       | EE23033                    | Neutral / No Finish         |  |
| E0157          | Metal               | 9                          | (67)                        |  |
| BC765          | Chrome Plated Brass |                            | _ 、 ,                       |  |
| EE23033        | Plastic             | Designer                   |                             |  |
| 9              |                     | Palomba Serafini Associati |                             |  |
| FINISH OPTIONS |                     |                            |                             |  |