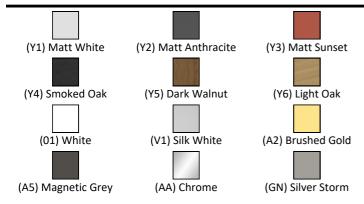

## ILLUSTRATED PRODUCT DETAILS

| Weights        |                     | Finishes                   |                             |  |
|----------------|---------------------|----------------------------|-----------------------------|--|
| T3937          | 38.50 KG            | т3937                      | Matt White (Y1)             |  |
| T3692          | 21.90 KG            |                            |                             |  |
| E0157          | 0.16 KG             | T3692                      | White (01)                  |  |
| BC765          | 0.01 KG             |                            |                             |  |
| EE23033<br>9   | 0.10 KG             | E0157                      | Neutral / No Finish<br>(67) |  |
| Materials      |                     | BC765                      | Chrome (AA)                 |  |
| Т3937          | Mixed Material      |                            |                             |  |
| T3692          | Fine Fireclay       | EE23033                    | Neutral / No Finish         |  |
| E0157          | Metal               | 9                          | (67)                        |  |
| BC765          | Chrome Plated Brass |                            | _ 、 ,                       |  |
| EE23033        | Plastic             | Designer                   |                             |  |
| 9              |                     | Palomba Serafini Associati |                             |  |
| FINISH OPTIONS |                     |                            |                             |  |