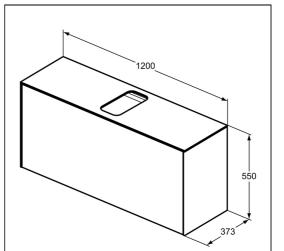

# Conca 120cm Wall Hung Short Projection Washbasin Unit

## ILLUSTRATED

| T3937    | Conca 120cm wall hung short projection washbasin unit with 1 external drawer & 1 internal drawer, centre cutout |
|----------|-----------------------------------------------------------------------------------------------------------------|
| T3692    | Conca 80cm 1 taphole washbasin with overflow                                                                    |
| E0157    | Wall fixing set                                                                                                 |
| BC765    | Conca single lever basin mixer                                                                                  |
| EE230339 | Space saving trap and waste pipe assembly for use with furniture basin units                                    |