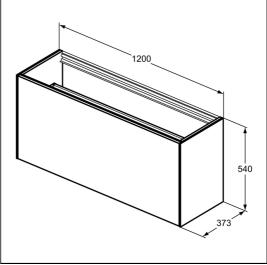

# Conca 120cm Wall Hung Short Projection Washbasin Unit

## **ILLUSTRATED**

T3939 Conca 120cm wall hung short projection washbasin unit with 1 external drawer & 1 internal drawer, no worktop

with I external drawer & I internal drawer, no work

T4347 Conca 120cm short projection ceramic worktop