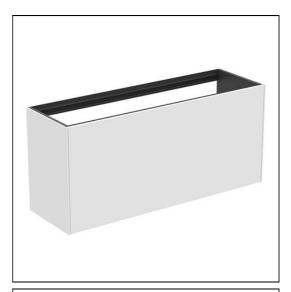

# Conca 120cm Wall Hung Short Projection Washbasin Unit

## **ILLUSTRATED**

T3939 Conca 120cm wall hung short projection washbasin unit with 1 external drawer & 1 internal drawer, no worktop

with I external drawer & I internal drawer, no work

T4347 Conca 120cm short projection ceramic worktop