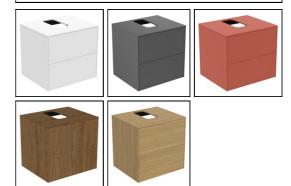

### **ILLUSTRATED PRODUCT DETAILS**

| Weights   |                     | Finishes                   |                     |
|-----------|---------------------|----------------------------|---------------------|
| T3940     | 38.00 KG            | T3940                      | Matt White (Y1)     |
| T3812     | 14.00 KG            |                            |                     |
| E0157     | 0.16 KG             | T3812                      | White (01)          |
| BC765     | 0.01 KG             |                            | , ,                 |
| EE23033   | 0.10 KG             | E0157                      | Neutral / No Finish |
| 9         |                     |                            | (67)                |
| Materials |                     | BC765                      | Chrome (AA)         |
| T3940     | Mixed Material      |                            | _ ` ′               |
| T3812     | Fine Fireclay       | EE23033                    | Neutral / No Finish |
| E0157     | Metal               | 9                          | (67)                |
| BC765     | Chrome Plated Brass | <u>-</u>                   | <b>-</b> , ,        |
| EE23033   | Plastic             | Designer                   |                     |
| 9         |                     | Palomba Serafini Associati |                     |

### **FINISH OPTIONS**