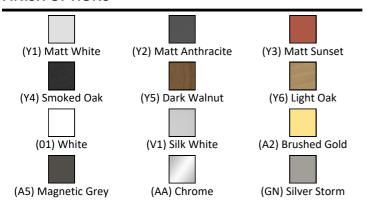

### **ILLUSTRATED PRODUCT DETAILS**

| Weights   |                     | Finishes                   |                     |
|-----------|---------------------|----------------------------|---------------------|
| T3940     | 38.00 KG            | T3940                      | Matt White (Y1)     |
| T3812     | 14.00 KG            |                            |                     |
| E0157     | 0.16 KG             | T3812                      | White (01)          |
| BC765     | 0.01 KG             |                            | , ,                 |
| EE23033   | 0.10 KG             | E0157                      | Neutral / No Finish |
| 9         |                     |                            | (67)                |
| Materials |                     | BC765                      | Chrome (AA)         |
| T3940     | Mixed Material      |                            | _ ` ′               |
| T3812     | Fine Fireclay       | EE23033                    | Neutral / No Finish |
| E0157     | Metal               | 9                          | (67)                |
| BC765     | Chrome Plated Brass | <u>-</u>                   | <b>-</b> , ,        |
| EE23033   | Plastic             | Designer                   |                     |
| 9         |                     | Palomba Serafini Associati |                     |

### **FINISH OPTIONS**