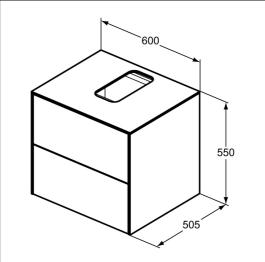

# Conca 60cm Wall Hung Washbasin Unit

# T3940 Conca 60cm wall hung washbasin unit with 2 drawers, centre cutout T3812 Conca 50cm 1 taphole washbasin with overflow, ground E0157 Wall fixing set BC765 Conca single lever basin mixer EE230339 Space saving trap and waste pipe assembly for use with furniture basin units