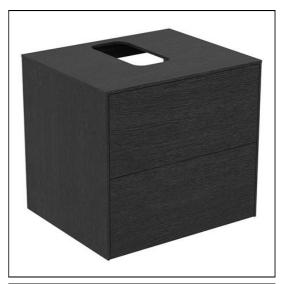

# Conca 60cm Wall Hung Washbasin Unit

# T3940 Conca 60cm wall hung washbasin unit with 2 drawers, centre cutout T3812 Conca 50cm 1 taphole washbasin with overflow, ground E0157 Wall fixing set BC765 Conca single lever basin mixer EE230339 Space saving trap and waste pipe assembly for use with furniture basin units