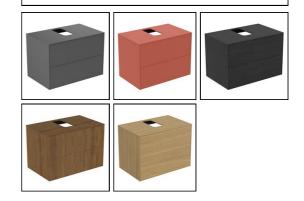

## ILLUSTRATED PRODUCT DETAILS

| Weights        |                     | Finishes                   |                     |  |
|----------------|---------------------|----------------------------|---------------------|--|
| T3941          | 44.00 KG            | Т3941                      | Matt White (Y1)     |  |
| T3818          | 17.00 KG            |                            |                     |  |
| E0157          | 0.16 KG             | T3818                      | White (01)          |  |
| BC765          | 0.01 KG             |                            | ]                   |  |
|                | 0.10 KG             | E0157                      | Neutral / No Finish |  |
| 9              |                     |                            | (67)                |  |
| Material       | S                   | BC765                      | Chrome (AA)         |  |
| T3941          | Mixed Material      |                            |                     |  |
| T3818          | Fine Fireclay       | EE23033                    | Neutral / No Finish |  |
| E0157          | Metal               | 9                          | (67)                |  |
| BC765          | Chrome Plated Brass | Designer                   |                     |  |
| EE23033        | Plastic             | 0                          |                     |  |
| 9              |                     | Palomba Serafini Associati |                     |  |
| FINISH OPTIONS |                     |                            |                     |  |