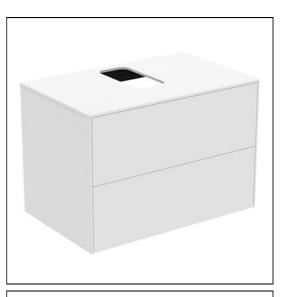

# Conca 80cm Wall Hung Washbasin Unit

## ILLUSTRATED

| T3941    | Conca 80cm wall hung washbasin unit with 2 drawers, centre cutout            |
|----------|------------------------------------------------------------------------------|
| T3818    | Conca 60cm 1 taphole washbasin with overflow, ground                         |
| E0157    | Wall fixing set                                                              |
| BC765    | Conca single lever basin mixer                                               |
| EE230339 | Space saving trap and waste pipe assembly for use with furniture basin units |