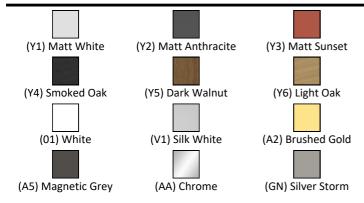

## ILLUSTRATED PRODUCT DETAILS

| Weights        |                     | Finishes                   |                     |  |
|----------------|---------------------|----------------------------|---------------------|--|
| T3941          | 44.00 KG            | Т3941                      | Matt White (Y1)     |  |
| T3818          | 17.00 KG            |                            |                     |  |
| E0157          | 0.16 KG             | T3818                      | White (01)          |  |
| BC765          | 0.01 KG             |                            | ]                   |  |
|                | 0.10 KG             | E0157                      | Neutral / No Finish |  |
| 9              |                     |                            | (67)                |  |
| Material       | S                   | BC765                      | Chrome (AA)         |  |
| T3941          | Mixed Material      |                            |                     |  |
| T3818          | Fine Fireclay       | EE23033                    | Neutral / No Finish |  |
| E0157          | Metal               | 9                          | (67)                |  |
| BC765          | Chrome Plated Brass | Designer                   |                     |  |
| EE23033        | Plastic             | 0                          |                     |  |
| 9              |                     | Palomba Serafini Associati |                     |  |
| FINISH OPTIONS |                     |                            |                     |  |