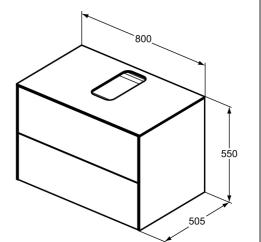

# Conca 80cm Wall Hung Washbasin Unit

## ILLUSTRATED

| T3941    | Conca 80cm wall hung washbasin unit with 2 drawers, centre cutout            |
|----------|------------------------------------------------------------------------------|
| T3818    | Conca 60cm 1 taphole washbasin with overflow, ground                         |
| E0157    | Wall fixing set                                                              |
| BC765    | Conca single lever basin mixer                                               |
| EE230339 | Space saving trap and waste pipe assembly for use with furniture basin units |