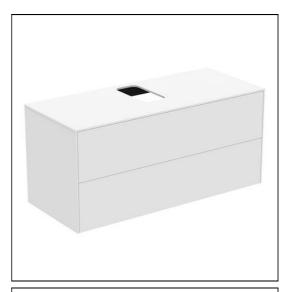

# **ILLUSTRATED**

T3943 Conca 120cm wall hung washbasin unit with 2 drawers,

centre cutout

#### **ILLUSTRATED PRODUCT DETAILS**

 Weights
 Finishes

 T3943
 56.40 KG
 T3943

Materials

T3943 Mixed Material

Designer

Palomba Serafini Associati

Matt White (Y1)