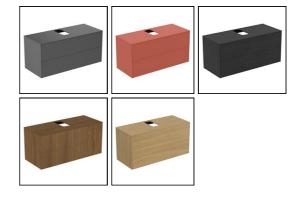

RATED**

T3943 Conca 120cm wall hung washbasin unit with 2 drawers,

centre cutout

## **OPTIONS**

T3826 Conca 80cm 1 taphole washbasin with overflow, ground

**E0157** Wall fixing set

BC765 Conca single lever basin mixer

**EE230339** Space saving trap and waste pipe assembly for use with

furniture basin units

#### **ILLUSTRATED PRODUCT DETAILS**

 Weights
 Finishes

 T3943
 56.40 KG
 T3943

Materials

T3943 Mixed Material

Designer

Palomba Serafini Associati

Matt White (Y1)

## **FINISH OPTIONS**



#### **Standards**

EN 14749:2005

#### **Special Notes**

Furniture units should be installed in a bathroom with adequate ventilation. Mounting kit included. Always use appropriate fixings to suit the type of wall. Space saving trap to be ordered separately using code EE23033967.