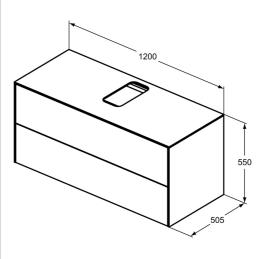

# **ILLUSTRATED**

T3943 Conca 120cm wall hung washbasin unit with 2 drawers,

centre cutout

#### **ILLUSTRATED PRODUCT DETAILS**

 Weights
 Finishes

 T3943
 56.40 KG
 T3943

Materials

T3943 Mixed Material

Designer

Palomba Serafini Associati

Matt White (Y1)