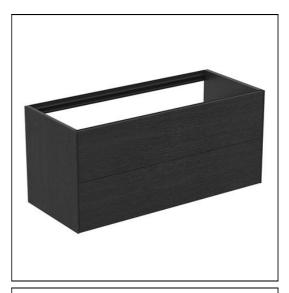

# **ILLUSTRATED**

T3945 Conca 120cm wall hung washbasin unit with 2 drawers, no

worktop

T3972 Conca 120cm ceramic worktop

#### Weights **Finishes** T3945 51.90 KG T3945 Matt White (Y1) T3972 8.00 KG T3972 Grey Stone (DI) **Materials** T3945 Mixed Material T3972 Mixed Material Designer

Palomba Serafini Associati