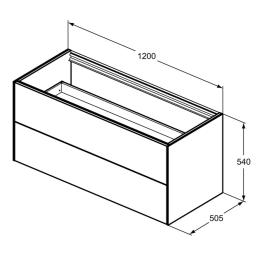

# **ILLUSTRATED**

T3945 Conca 120cm wall hung washbasin unit with 2 drawers, no

worktop

T3972 Conca 120cm ceramic worktop

#### Weights **Finishes** T3945 51.90 KG T3945 Matt White (Y1) T3972 8.00 KG T3972 Grey Stone (DI) **Materials** T3945 Mixed Material T3972 Mixed Material Designer

Palomba Serafini Associati