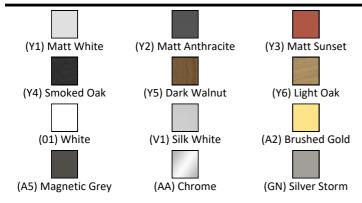

# **ILLUSTRATED PRODUCT DETAILS**

| Weights        |                     | Finishes                   |                     |  |
|----------------|---------------------|----------------------------|---------------------|--|
| T3948          | 39.50 KG            | T3948                      | Matt White (Y1)     |  |
| T3691          | 17.00 KG            |                            |                     |  |
| E0157          | 0.16 KG             | T3691                      | White (01)          |  |
| BC765          | 0.01 KG             |                            |                     |  |
| EE23033        | 0.10 KG             | E0157                      | Neutral / No Finish |  |
| 9              |                     |                            | (67)                |  |
| Materials      |                     | BC765                      | Chrome (AA)         |  |
| T3948          | Mixed Material      |                            | . ,                 |  |
| T3691          | Fine Fireclay       | EE23033                    | Neutral / No Finish |  |
| E0157          | Metal               | 9                          | (67)                |  |
| BC765          | Chrome Plated Brass |                            | ,                   |  |
| EE23033        | Plastic             | Designer                   |                     |  |
| 9              |                     | Palomba Serafini Associati |                     |  |
| FINISH OPTIONS |                     |                            |                     |  |