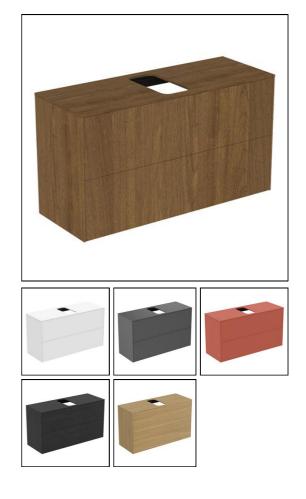

## **ILLUSTRATED**

| T3948    | Conca 100cm wall hung short projection washbasin unit with 2 drawers, centre cutout |  |  |
|----------|-------------------------------------------------------------------------------------|--|--|
| T3691    | Conca 60cm 1 taphole washbasin with overflow                                        |  |  |
| E0157    | Wall fixing set                                                                     |  |  |
| BC765    | Conca single lever basin mixer                                                      |  |  |
| EE230339 | Space saving trap and waste pipe assembly for use with furniture basin units        |  |  |

# **ILLUSTRATED PRODUCT DETAILS**

| Weights        |                     | Finishes                   |                     |  |
|----------------|---------------------|----------------------------|---------------------|--|
| T3948          | 39.50 KG            | T3948                      | Matt White (Y1)     |  |
| T3691          | 17.00 KG            |                            |                     |  |
| E0157          | 0.16 KG             | T3691                      | White (01)          |  |
| BC765          | 0.01 KG             |                            |                     |  |
| EE23033        | 0.10 KG             | E0157                      | Neutral / No Finish |  |
| 9              |                     |                            | (67)                |  |
| Materials      |                     | BC765                      | Chrome (AA)         |  |
| T3948          | Mixed Material      |                            | . ,                 |  |
| T3691          | Fine Fireclay       | EE23033                    | Neutral / No Finish |  |
| E0157          | Metal               | 9                          | (67)                |  |
| BC765          | Chrome Plated Brass |                            | ,                   |  |
| EE23033        | Plastic             | Designer                   |                     |  |
| 9              |                     | Palomba Serafini Associati |                     |  |
| FINISH OPTIONS |                     |                            |                     |  |