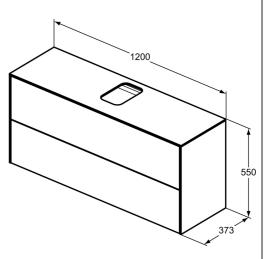

# Conca 120cm Wall Hung Short Projection Washbasin Unit

# T3949 Conca 120cm wall hung short projection washbasin unit with 2 drawers, centre cutout T3692 Conca 80cm 1 taphole washbasin with overflow E0157 Wall fixing set BC765 Conca single lever basin mixer EE230339 Space saving trap and waste pipe assembly for use with furniture basin units