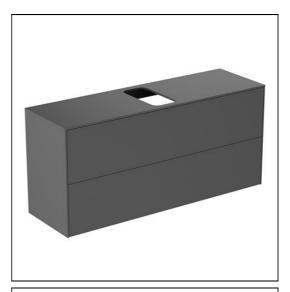

# Conca 120cm Wall Hung Short Projection Washbasin Unit

# T3949 Conca 120cm wall hung short projection washbasin unit with 2 drawers, centre cutout T3692 Conca 80cm 1 taphole washbasin with overflow E0157 Wall fixing set BC765 Conca single lever basin mixer EE230339 Space saving trap and waste pipe assembly for use with furniture basin units