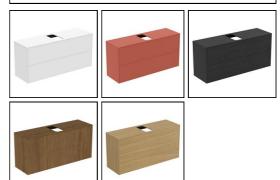

### **FINISH OPTIONS**

### **ILLUSTRATED PRODUCT DETAILS**

| Weights               |                     | Finishes       |                     |
|-----------------------|---------------------|----------------|---------------------|
| T3949                 | 44.50 KG            | T3949          | Matt White (Y1)     |
| T3692                 | 21.90 KG            |                |                     |
| E0157                 | 0.16 KG             | T3692          | White (01)          |
| BC765                 | 0.01 KG             |                |                     |
|                       | 0.10 KG             | E0157          | Neutral / No Finish |
| 9                     |                     |                | <b>(67)</b>         |
| Materials             |                     | BC765          | Chrome (AA)         |
| T3949                 | Mixed Material      |                |                     |
| T3692                 | Fine Fireclay       | EE23033        | Neutral / No Finish |
| E0157                 | Metal               | 9              | (67)                |
| BC765                 | Chrome Plated Brass | Designan       |                     |
| EE23033               | Plastic             | Designer       |                     |
| 9 Palomba Serafini As |                     | fini Associati |                     |