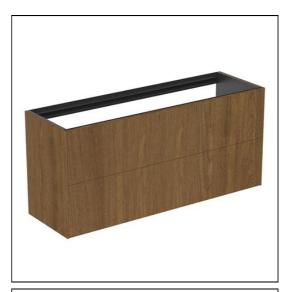

## **ILLUSTRATED**

T3951 Conca 120cm wall hung short projection washbasin unit

with 2 drawers, no worktop

T4347 Conca 120cm short projection ceramic worktop

## **ILLUSTRATED PRODUCT DETAILS**

| Weights   | <b>;</b>       | Finishes              |
|-----------|----------------|-----------------------|
| T3951     | 41.00 KG       | T3951 Matt White (Y1) |
| T4347     | 6.20 KG        |                       |
| Materials |                | T4347 Grey Stone (DI) |
| T3951     | Mixed Material |                       |
| T4347     | Mixed Material | Designer              |