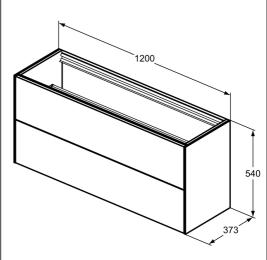

## **ILLUSTRATED**

T3951 Conca 120cm wall hung short projection washbasin unit

with 2 drawers, no worktop

T4347 Conca 120cm short projection ceramic worktop

## **ILLUSTRATED PRODUCT DETAILS**

| Weights   | <b>;</b>       | Finishes              |
|-----------|----------------|-----------------------|
| T3951     | 41.00 KG       | T3951 Matt White (Y1) |
| T4347     | 6.20 KG        |                       |
| Materials |                | T4347 Grey Stone (DI) |
| T3951     | Mixed Material |                       |
| T4347     | Mixed Material | Designer              |