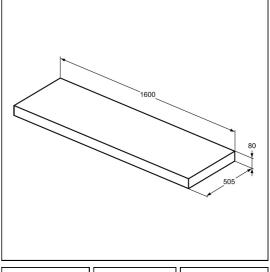

# ILLUSTRATED

T3953 Conca 160cm console

T3826 Conca 80cm 1 taphole washbasin with overflow, ground

**E0157** Wall fixing set

BC765 Conca single lever basin mixer

E0079 Trap 1¼" Contemporary metal bottle, 75mm seal

#### **ILLUSTRATED PRODUCT DETAILS**

| Weights   |                     | Finishes                   |                     |
|-----------|---------------------|----------------------------|---------------------|
| T3953     | 16.50 KG            | T3953                      | Matt White (Y1)     |
| T3826     | 21.90 KG            |                            |                     |
| E0157     | 0.16 KG             | T3826                      | White (01)          |
| BC765     | 0.01 KG             |                            |                     |
| E0079     | 1.45 KG             | E0157                      | Neutral / No Finish |
| U8428     | 0.40 KG             |                            | (67)                |
| Materials |                     | BC765                      | Chrome (AA)         |
| T3953     | Mixed Material      |                            |                     |
| T3826     | Fine Fireclay       | E0079                      | Chrome (AA)         |
| E0157     | Metal               |                            | , , ,               |
| BC765     | Chrome Plated Brass | U8428                      | Neutral / No Finish |
| E0079     | Chrome Plated Metal |                            | (67)                |
| U8428     | Mixed Material      | _                          |                     |
|           |                     | Designer                   |                     |
|           |                     | Palomba Serafini Associati |                     |