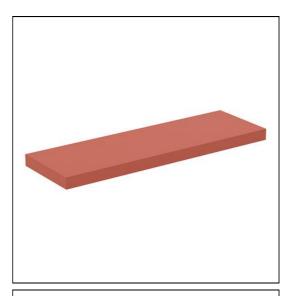

# ILLUSTRATED

T3953 Conca 160cm console

T3826 Conca 80cm 1 taphole washbasin with overflow, ground

**E0157** Wall fixing set

BC765 Conca single lever basin mixer

E0079 Trap 1¼" Contemporary metal bottle, 75mm seal