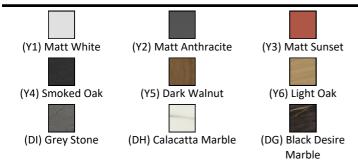

0cm Wall Hung Washbasin Unit

### ILLUSTRATED

| T3982 | Conca 60cm wall hung washbasin unit with 1 drawer, no worktop |
|-------|---------------------------------------------------------------|
| T3969 | Conca 60cm ceramic worktop                                    |

#### OPTIONS

| T3812    | Conca 50cm 1 taphole washbasin with overflow, ground                         |
|----------|------------------------------------------------------------------------------|
| E0157    | Wall fixing set                                                              |
| BC765    | Conca single lever basin mixer                                               |
| EE230339 | Space saving trap and waste pipe assembly for use with furniture basin units |

# ILLUSTRATED PRODUCT DETAILS



# **FINISH OPTIONS**



#### Standards

EN 14749:2005

#### **Special Notes**

Furniture units should be installed in a bathroom with adequate ventilation. Mounting kit included. Always use appropriate fixings to suit the type of wall. Space saving trap to be ordered separately using code EE23033967.