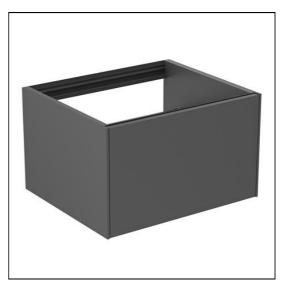

# Conca 60cm Wall Hung Washbasin Unit

### ILLUSTRATED

| T3982 | Conca 60cm wall hung washbasin unit with 1 drawer, no worktop |
|-------|---------------------------------------------------------------|
| T3969 | Conca 60cm ceramic worktop                                    |