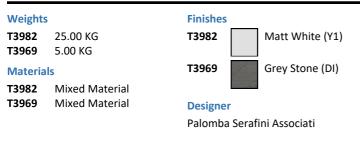

# Conca 60cm Wall Hung Washbasin Unit

### ILLUSTRATED

| T3982 | Conca 60cm wall hung washbasin unit with 1 drawer, no worktop |
|-------|---------------------------------------------------------------|
| T3969 | Conca 60cm ceramic worktop                                    |