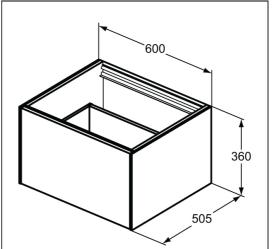

# Conca 60cm Wall Hung Washbasin Unit

### ILLUSTRATED

| T3982 | Conca 60cm wall hung washbasin unit with 1 drawer, no worktop |
|-------|---------------------------------------------------------------|
| T3969 | Conca 60cm ceramic worktop                                    |