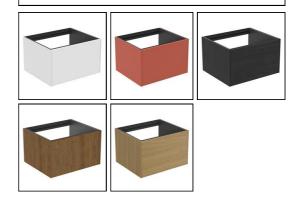

T3812    | Conca 50cm 1 taphole washbasin with overflow, ground                         |
|----------|------------------------------------------------------------------------------|
| E0157    | Wall fixing set                                                              |
| BC765    | Conca single lever basin mixer                                               |
| EE230339 | Space saving trap and waste pipe assembly for use with furniture basin units |

# ILLUSTRATED PRODUCT DETAILS



# **FINISH OPTIONS**



#### Standards

EN 14749:2005

#### **Special Notes**

Furniture units should be installed in a bathroom with adequate ventilation. Mounting kit included. Always use appropriate fixings to suit the type of wall. Space saving trap to be ordered separately using code EE23033967.