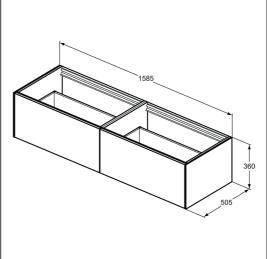

## **ILLUSTRATED**

T3984 Conca 160cm wall hung washbasin unit with 2 drawers, no

worktop

T4202 Conca 160cm ceramic worktop

#### **ILLUSTRATED PRODUCT DETAILS**

| Weights   |                | Finishes              |
|-----------|----------------|-----------------------|
| T3984     | 51.50 KG       | T3984 Matt White (Y1) |
| T4202     | 10.00 KG       |                       |
| Materials |                | T4202 Grey Stone (DI) |
| T3984     | Mixed Material | 6                     |
| T4202     | Mixed Material | Designer              |