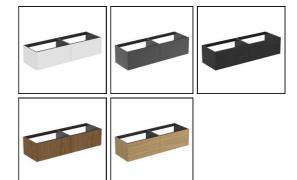

#### **ILLUSTRATED PRODUCT DETAILS**

| Weights   |                | Finishes              |
|-----------|----------------|-----------------------|
| T3984     | 51.50 KG       | T3984 Matt White (Y1) |
| T4202     | 10.00 KG       |                       |
| Materials |                | T4202 Grey Stone (DI) |
| T3984     | Mixed Material | 6                     |
| T4202     | Mixed Material | Designer              |

#### **FINISH OPTIONS**