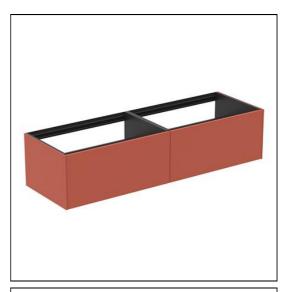

## **ILLUSTRATED**

T3984 Conca 160cm wall hung washbasin unit with 2 drawers, no

worktop

T4202 Conca 160cm ceramic worktop

#### **ILLUSTRATED PRODUCT DETAILS**

| Weights   |                | Finishes              |
|-----------|----------------|-----------------------|
| T3984     | 51.50 KG       | T3984 Matt White (Y1) |
| T4202     | 10.00 KG       |                       |
| Materials |                | T4202 Grey Stone (DI) |
| T3984     | Mixed Material | 6                     |
| T4202     | Mixed Material | Designer              |