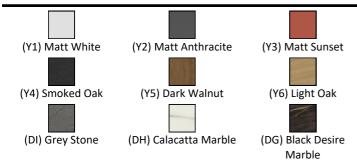

80cm Wall Hung Washbasin Unit

# ILLUSTRATED

| Т3985 | Conca 80cm wall hung washbasin unit with 1 drawer, no worktop |
|-------|---------------------------------------------------------------|
| T3970 | Conca 80cm ceramic worktop                                    |

#### OPTIONS

| T3818    | Conca 60cm 1 taphole washbasin with overflow, ground                         |
|----------|------------------------------------------------------------------------------|
| E0157    | Wall fixing set                                                              |
| BC765    | Conca single lever basin mixer                                               |
| EE230339 | Space saving trap and waste pipe assembly for use with furniture basin units |

# ILLUSTRATED PRODUCT DETAILS



# **FINISH OPTIONS**



#### Standards

EN 14749:2005

#### **Special Notes**

Furniture units should be installed in a bathroom with adequate ventilation. Mounting kit included. Always use appropriate fixings to suit the type of wall. Space saving trap to be ordered separately using code EE23033967.