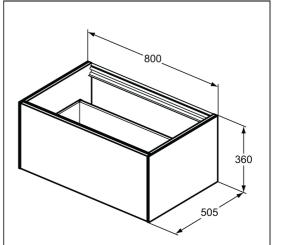

| T3818    | Conca 60cm 1 taphole washbasin with overflow, ground                         |
|----------|------------------------------------------------------------------------------|
| E0157    | Wall fixing set                                                              |
| BC765    | Conca single lever basin mixer                                               |
| EE230339 | Space saving trap and waste pipe assembly for use with furniture basin units |

# ILLUSTRATED PRODUCT DETAILS



# **FINISH OPTIONS**



#### Standards

EN 14749:2005

#### **Special Notes**

Furniture units should be installed in a bathroom with adequate ventilation. Mounting kit included. Always use appropriate fixings to suit the type of wall. Space saving trap to be ordered separately using code EE23033967.