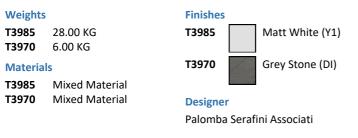

# ILLUSTRATED

| Т3985 | Conca 80cm wall hung washbasin unit with 1 drawer, no worktop |
|-------|---------------------------------------------------------------|
| T3970 | Conca 80cm ceramic worktop                                    |