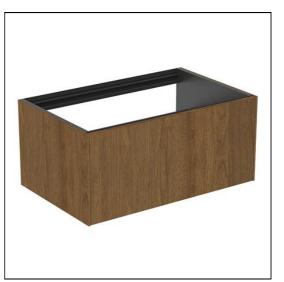

S

| T3818    | Conca 60cm 1 taphole washbasin with overflow, ground                         |
|----------|------------------------------------------------------------------------------|
| E0157    | Wall fixing set                                                              |
| BC765    | Conca single lever basin mixer                                               |
| EE230339 | Space saving trap and waste pipe assembly for use with furniture basin units |

# ILLUSTRATED PRODUCT DETAILS



# **FINISH OPTIONS**



#### Standards

EN 14749:2005

#### **Special Notes**

Furniture units should be installed in a bathroom with adequate ventilation. Mounting kit included. Always use appropriate fixings to suit the type of wall. Space saving trap to be ordered separately using code EE23033967.