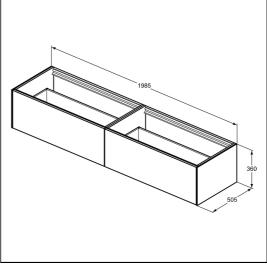

# Conca 200cm Wall Hung Washbasin Unit

# **ILLUSTRATED**

T3987 Conca 200cm wall hung washbasin unit with 2 drawers, no

worktop

T4204 Conca 200cm ceramic worktop

## **ILLUSTRATED PRODUCT DETAILS**

| Weights   |                | Finishes              |    |
|-----------|----------------|-----------------------|----|
| T3987     | 60.00 KG       | T3987 Matt White (Y1  | L) |
| T4204     | 12.00 KG       |                       |    |
| Materials |                | T4204 Grey Stone (DI) | )  |
| T3987     | Mixed Material | 4                     |    |
| T4204     | Mixed Material | Designer              |    |