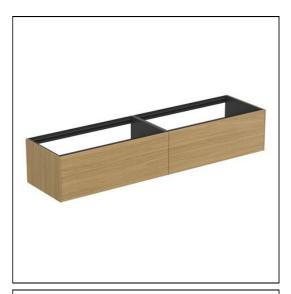

# Conca 200cm Wall Hung Washbasin Unit

# **ILLUSTRATED**

T3987 Conca 200cm wall hung washbasin unit with 2 drawers, no

worktop

T4204 Conca 200cm ceramic worktop

## **ILLUSTRATED PRODUCT DETAILS**

| Weights   |                | Finishes              |    |
|-----------|----------------|-----------------------|----|
| T3987     | 60.00 KG       | T3987 Matt White (Y1  | L) |
| T4204     | 12.00 KG       |                       |    |
| Materials |                | T4204 Grey Stone (DI) | )  |
| T3987     | Mixed Material | 4                     |    |
| T4204     | Mixed Material | Designer              |    |