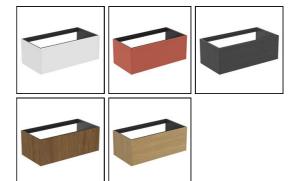

#### **ILLUSTRATED PRODUCT DETAILS**

| Weights   |                | Finishes              |
|-----------|----------------|-----------------------|
| T3988     | 34.70 KG       | T3988 Matt White (Y1) |
| T3971     | 7.00 KG        |                       |
| Materials |                | T3971 Grey Stone (DI) |
| T3988     | Mixed Material |                       |
| T3971     | Mixed Material | Designer              |

#### **FINISH OPTIONS**

Palomba Serafini Associati