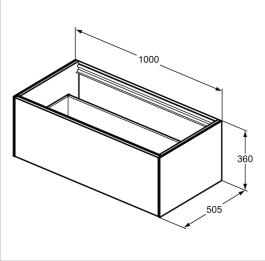

# Conca 100cm Wall Hung Washbasin Unit

## **ILLUSTRATED**

T3988 Conca 100cm wall hung washbasin unit with 1 drawer, no

worktop

T3971 Conca 100cm ceramic worktop

#### **ILLUSTRATED PRODUCT DETAILS**

| Weights   |                | Finishes              |
|-----------|----------------|-----------------------|
| T3988     | 34.70 KG       | T3988 Matt White (Y1) |
| T3971     | 7.00 KG        |                       |
| Materials |                | T3971 Grey Stone (DI) |
| T3988     | Mixed Material |                       |
| T3971     | Mixed Material | Designer              |