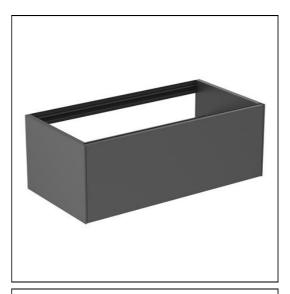

# Conca 100cm Wall Hung Washbasin Unit

## **ILLUSTRATED**

T3988 Conca 100cm wall hung washbasin unit with 1 drawer, no

worktop

T3971 Conca 100cm ceramic worktop

#### **ILLUSTRATED PRODUCT DETAILS**

| Weights   |                | Finishes              |
|-----------|----------------|-----------------------|
| T3988     | 34.70 KG       | T3988 Matt White (Y1) |
| T3971     | 7.00 KG        |                       |
| Materials |                | T3971 Grey Stone (DI) |
| T3988     | Mixed Material |                       |
| T3971     | Mixed Material | Designer              |