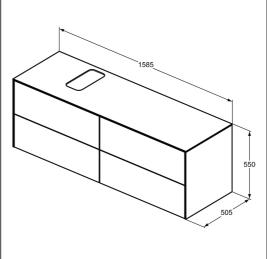

## **ILLUSTRATED**

T3989 Conca 160cm wall hung washbasin unit with 4 drawers,

bespoke cutout

#### **ILLUSTRATED PRODUCT DETAILS**

Weights **Finishes** T3989

T3989 85.00 KG

T3989 Mixed Material Designer

Palomba Serafini Associati

Matt White (Y1)