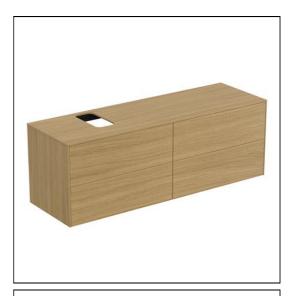

## **ILLUSTRATED**

T3989 Conca 160cm wall hung washbasin unit with 4 drawers,

bespoke cutout

#### **ILLUSTRATED PRODUCT DETAILS**

Weights **Finishes** T3989

T3989 85.00 KG

T3989 Mixed Material Designer

Palomba Serafini Associati

Matt White (Y1)