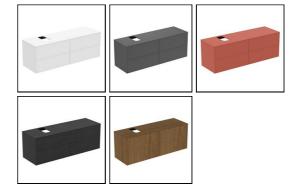

# Conca 160cm Wall Hung Washbasin Unit

## **ILLUSTRATED**

T3989 Conca 160cm wall hung washbasin unit with 4 drawers,

bespoke cutout

### **OPTIONS**

T3826 Conca 80cm 1 taphole washbasin with overflow, ground

E0157 Wall fixing set

BC765 Conca single lever basin mixer

**EE230339** Space saving trap and waste pipe assembly for use with

furniture basin units

#### **ILLUSTRATED PRODUCT DETAILS**

Weights **Finishes** T3989

T3989 85.00 KG

T3989 Mixed Material Designer

Palomba Serafini Associati

Matt White (Y1)

## **FINISH OPTIONS**



## **Standards**

**Materials** 

EN 14749:2005

#### **Special Notes**

Furniture units should be installed in a bathroom with adequate ventilation. Mounting kit included. Always use appropriate fixings to suit the type of wall.