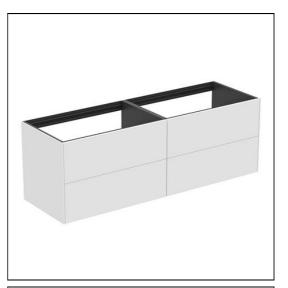

## **ILLUSTRATED**

T3990 Conca 160cm wall hung washbasin unit with 4 drawers, no

worktop

T4202 Conca 160cm ceramic worktop

# **ILLUSTRATED PRODUCT DETAILS**