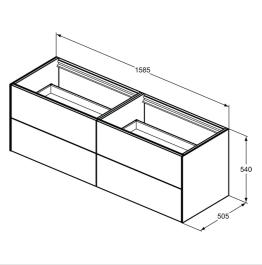

## **ILLUSTRATED**

T3990 Conca 160cm wall hung washbasin unit with 4 drawers, no

worktop

T4202 Conca 160cm ceramic worktop

# **ILLUSTRATED PRODUCT DETAILS**