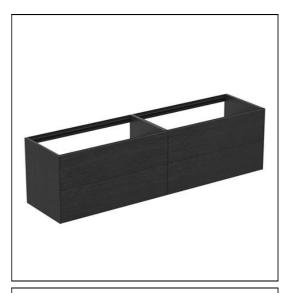

# Conca 200cm Wall Hung Washbasin Unit

## **ILLUSTRATED**

T3993 Conca 200cm wall hung washbasin unit with 4 drawers, no

worktop

T4204 Conca 200cm ceramic worktop