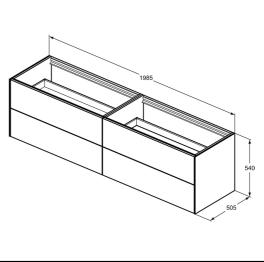

## **ILLUSTRATED**

T3993 Conca 200cm wall hung washbasin unit with 4 drawers, no

worktop

T4204 Conca 200cm ceramic worktop

## **ILLUSTRATED PRODUCT DETAILS**