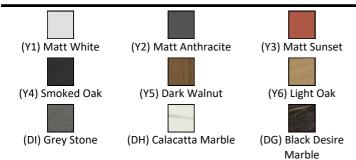

--------------------------|
| T4345 | Conca 80cm short projection ceramic worktop                                                                 |
|       |                                                                                                             |

# OPTIONS

| T3691    | Conca 60cm 1 taphole washbasin with overflow                                 |
|----------|------------------------------------------------------------------------------|
| E0157    | Wall fixing set                                                              |
| BC765    | Conca single lever basin mixer                                               |
| EE230339 | Space saving trap and waste pipe assembly for use with furniture basin units |

# **ILLUSTRATED PRODUCT DETAILS**



# **FINISH OPTIONS**



### Standards

EN 14749:2005

#### **Special Notes**

Furniture units should be installed in a bathroom with adequate ventilation. Mounting kit included. Always use appropriate fixings to suit the type of wall. Space saving trap to be ordered separately using code EE23033967.