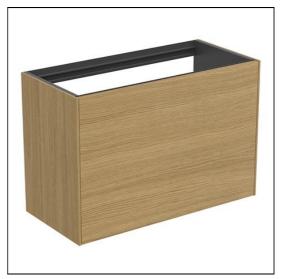

# Conca 80cm Wall hung Short Projection Washbasin Unit

# ILLUSTRATED

| Т3994 | Conca 80cm wall hung short projection washbasin unit with 1 external drawer & 1 internal drawer, no worktop |
|-------|-------------------------------------------------------------------------------------------------------------|
| T4345 | Conca 80cm short projection ceramic worktop                                                                 |
|       |                                                                                                             |