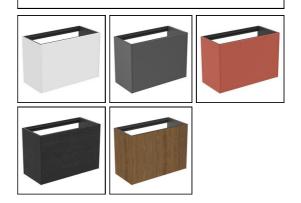

691    | Conca 60cm 1 taphole washbasin with overflow                                 |
|----------|------------------------------------------------------------------------------|
| E0157    | Wall fixing set                                                              |
| BC765    | Conca single lever basin mixer                                               |
| EE230339 | Space saving trap and waste pipe assembly for use with furniture basin units |

# **ILLUSTRATED PRODUCT DETAILS**



# **FINISH OPTIONS**



### Standards

EN 14749:2005

#### **Special Notes**

Furniture units should be installed in a bathroom with adequate ventilation. Mounting kit included. Always use appropriate fixings to suit the type of wall. Space saving trap to be ordered separately using code EE23033967.