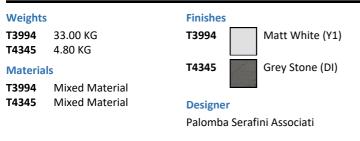

# ILLUSTRATED

| Т3994 | Conca 80cm wall hung short projection washbasin unit with 1 external drawer & 1 internal drawer, no worktop |
|-------|-------------------------------------------------------------------------------------------------------------|
| T4345 | Conca 80cm short projection ceramic worktop                                                                 |
|       |                                                                                                             |