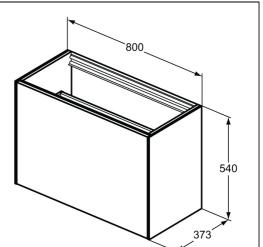

# Conca 80cm Wall hung Short Projection Washbasin Unit

# ILLUSTRATED

| Т3994 | Conca 80cm wall hung short projection washbasin unit with 1 external drawer & 1 internal drawer, no worktop |
|-------|-------------------------------------------------------------------------------------------------------------|
| T4345 | Conca 80cm short projection ceramic worktop                                                                 |
|       |                                                                                                             |