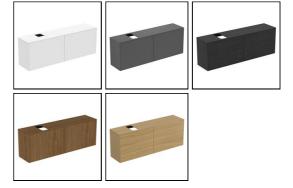

### **ILLUSTRATED PRODUCT DETAILS**

| Weights   |                     | Finishes                   |                     |
|-----------|---------------------|----------------------------|---------------------|
| T3995     | 67.30 KG            | T3995                      | Matt White (Y1)     |
| T3692     | 21.90 KG            |                            |                     |
| E0157     | 0.16 KG             | T3692                      | White (01)          |
| BC765     | 0.01 KG             |                            |                     |
|           | 0.10 KG             | E0157                      | Neutral / No Finish |
| 9         |                     |                            | (67)                |
| Materials |                     | BC765                      | Chrome (AA)         |
| T3995     | Mixed Material      |                            |                     |
| T3692     | Fine Fireclay       | EE23033                    | Neutral / No Finish |
| E0157     | Metal               | 9                          | (67)                |
| BC765     | Chrome Plated Brass |                            |                     |
| EE23033   | Plastic             | Designer                   |                     |
| 9         |                     | Palomba Serafini Associati |                     |

# **FINISH OPTIONS**