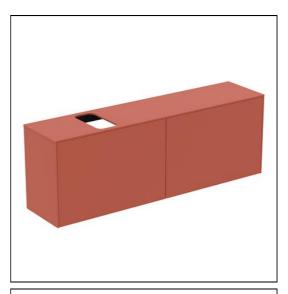

# Conca 160cm Wall hung Short Projection Washbasin Unit

# T3995 Conca 160cm wall hung short projection washbasin unit with 2 external drawers & 2 internal drawers. bespoke cut T3692 Conca 80cm 1 taphole washbasin with overflow E0157 Wall fixing set BC765 Conca single lever basin mixer EE230339 Space saving trap and waste pipe assembly for use with furniture basin units