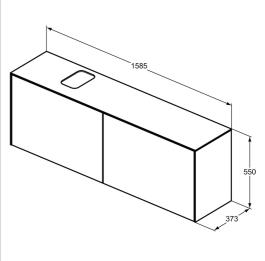

# Conca 160cm Wall hung Short Projection Washbasin Unit

# T3995 Conca 160cm wall hung short projection washbasin unit with 2 external drawers & 2 internal drawers. bespoke cut T3692 Conca 80cm 1 taphole washbasin with overflow E0157 Wall fixing set BC765 Conca single lever basin mixer EE230339 Space saving trap and waste pipe assembly for use with furniture basin units