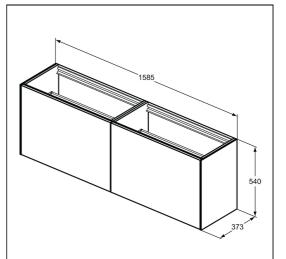

Т3692    | Conca 80cm 1 taphole washbasin with overflow                                 |
|----------|------------------------------------------------------------------------------|
| E0157    | Wall fixing set                                                              |
| BC765    | Conca single lever basin mixer                                               |
| EE230339 | Space saving trap and waste pipe assembly for use with furniture basin units |

## ILLUSTRATED PRODUCT DETAILS



## **FINISH OPTIONS**



#### Standards

EN 14749:2005

#### **Special Notes**

Furniture units should be installed in a bathroom with adequate ventilation. Mounting kit included. Always use appropriate fixings to suit the type of wall. Space saving trap to be ordered separately using code EE23033967.







Ideal Standard