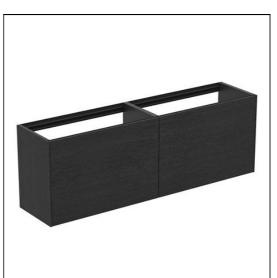

# Conca 160cm Wall Hung Short Projection Washbasin Unit

## ILLUSTRATED

| Т3996 | Conca 160cm wall hung short projection washbasin unit with 2 external drawers & 2 internal drawers, no worktop |
|-------|----------------------------------------------------------------------------------------------------------------|
| T4348 | Conca 160cm short projection ceramic worktop                                                                   |