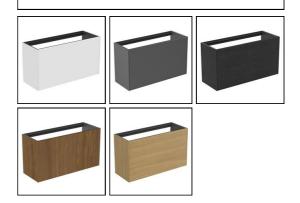

| T3691    | Conca 60cm 1 taphole washbasin with overflow                                 |
|----------|------------------------------------------------------------------------------|
| E0157    | Wall fixing set                                                              |
| BC765    | Conca single lever basin mixer                                               |
| EE230339 | Space saving trap and waste pipe assembly for use with furniture basin units |

# ILLUSTRATED PRODUCT DETAILS



## **FINISH OPTIONS**



### Standards

EN 14749:2005

### **Special Notes**

Furniture units should be installed in a bathroom with adequate ventilation. Mounting kit included. Always use appropriate fixings to suit the type of wall. Space saving trap to be ordered separately using code EE23033967.