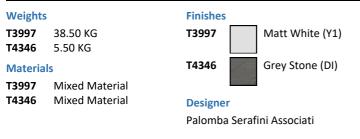

## ILLUSTRATED

| T3997 | Conca 100cm wall hung short projection washbasin unit with 1 external drawer & 1 internal drawer, no worktop |
|-------|--------------------------------------------------------------------------------------------------------------|
| T4346 | Conca 100cm short projection ceramic worktop                                                                 |

## **FINISH OPTIONS**