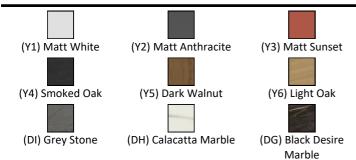

ternal drawer, no worktop |
|-------|--------------------------------------------------------------------------------------------------------------|
| T4346 | Conca 100cm short projection ceramic worktop                                                                 |

## OPTIONS

| T3691    | Conca 60cm 1 taphole washbasin with overflow                                 |
|----------|------------------------------------------------------------------------------|
| E0157    | Wall fixing set                                                              |
| BC765    | Conca single lever basin mixer                                               |
| EE230339 | Space saving trap and waste pipe assembly for use with furniture basin units |

# ILLUSTRATED PRODUCT DETAILS



## **FINISH OPTIONS**



### Standards

EN 14749:2005

### **Special Notes**

Furniture units should be installed in a bathroom with adequate ventilation. Mounting kit included. Always use appropriate fixings to suit the type of wall. Space saving trap to be ordered separately using code EE23033967.