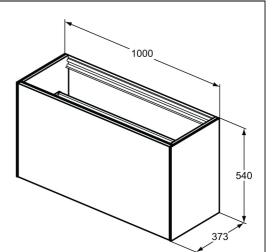

# Conca 100cm Wall hung Short Projection Washbasin unit

## ILLUSTRATED

| T3997 | Conca 100cm wall hung short projection washbasin unit with 1 external drawer & 1 internal drawer, no worktop |
|-------|--------------------------------------------------------------------------------------------------------------|
| T4346 | Conca 100cm short projection ceramic worktop                                                                 |