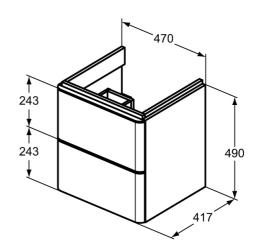

## ILLUSTRATED

| T4299    | Strada II 500mm wall hung washbasin unit with 2 drawers                      |
|----------|------------------------------------------------------------------------------|
| EE230339 | Space saving trap and waste pipe assembly for use with furniture basin units |
| E2386    | Strada II 50cm washbasin, 1 taphole with overflow                            |
| A7576    | Edge single lever basin mixer                                                |