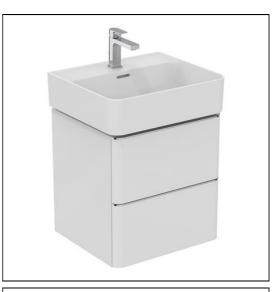

## ILLUSTRATED

| T4299    | Strada II 500mm wall hung washbasin unit with 2 drawers                      |
|----------|------------------------------------------------------------------------------|
| EE230339 | Space saving trap and waste pipe assembly for use with furniture basin units |
| E2386    | Strada II 50cm washbasin, 1 taphole with overflow                            |
| A7576    | Edge single lever basin mixer                                                |