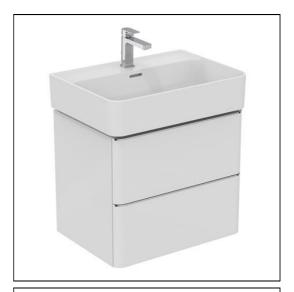

# Strada II 600mm wall hung washbasin unit

## **ILLUSTRATED**

**T4300** Strada II 600mm wall hung washbasin unit with 2 drawers

**EE230339** Space saving trap and waste pipe assembly for use with

furniture basin units

**E2387** Strada II 60cm washbasin, 1 taphole with overflow