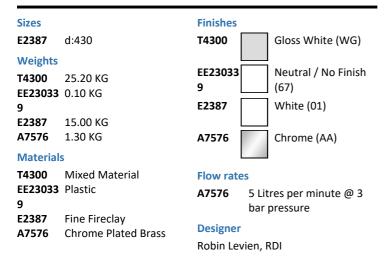

# Strada II 600mm wall hung washbasin unit

## **ILLUSTRATED**

**T4300** Strada II 600mm wall hung washbasin unit with 2 drawers

**EE230339** Space saving trap and waste pipe assembly for use with

furniture basin units

**E2387** Strada II 60cm washbasin, 1 taphole with overflow

A7576 Edge single lever basin mixer

### **OPTIONS**

A5948 Built-in basin mixer kit 1, horizontal

A6335 Tonic II single lever wall mounted basin mixer with 255mm

spout

**E2399** Strada II 60cm washbasin, no taphole with overflow