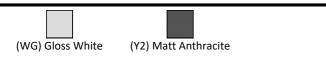

# Strada II 600mm wall hung washbasin unit

## **ILLUSTRATED**

**T4300** Strada II 600mm wall hung washbasin unit with 2 drawers

**EE230339** Space saving trap and waste pipe assembly for use with

furniture basin units

**E2387** Strada II 60cm washbasin, 1 taphole with overflow

A7576 Edge single lever basin mixer

### **OPTIONS**

A5948 Built-in basin mixer kit 1, horizontal

A6335 Tonic II single lever wall mounted basin mixer with 255mm

spout

**E2399** Strada II 60cm washbasin, no taphole with overflow

### **ILLUSTRATED PRODUCT DETAILS**



#### **FINISH OPTIONS**



#### **Standards**

EN 14749:2005

# **Special Notes**

Furniture units should be installed in a bathroom with adequate ventilation. Mounting kit included. Always use appropriate fixings to suit the type of wall.