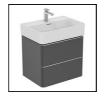

## **ILLUSTRATED**

**T4300** Strada II 600mm wall hung washbasin unit with 2 drawers

**EE230339** Space saving trap and waste pipe assembly for use with

furniture basin units

**E2387** Strada II 60cm washbasin, 1 taphole with overflow