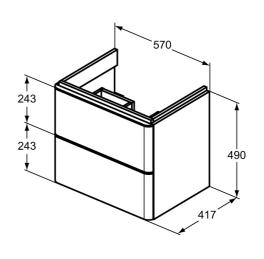

# Strada II 600mm wall hung washbasin unit

## **ILLUSTRATED**

**T4300** Strada II 600mm wall hung washbasin unit with 2 drawers

**EE230339** Space saving trap and waste pipe assembly for use with

furniture basin units

**E2387** Strada II 60cm washbasin, 1 taphole with overflow