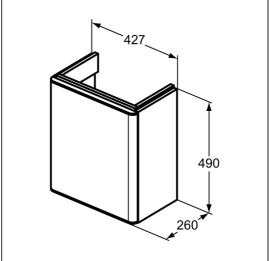

## **ILLUSTRATED PRODUCT DETAILS**

| Sizes            |                                   | Finishes                    |                                   |
|------------------|-----------------------------------|-----------------------------|-----------------------------------|
| E2391            | d:270                             | T4304                       | Gloss White (WG)                  |
| Weights<br>T4304 | 12.00 KG                          | EE23033                     | Neutral / No Finish               |
| EE23033<br>9     | 0.10 KG                           | E2391                       | White (01)                        |
| E2391<br>A7575   | 9.50 KG<br>1.20 KG                | A7575                       | Chrome (AA)                       |
| Materials        |                                   |                             |                                   |
| T4304            | Mixed Material                    | Flow rates                  |                                   |
| EE23033<br>9     |                                   |                             | Litres per minute @ 3 ar pressure |
| E2391<br>A7575   | Fine Fireclay Chrome Plated Brass | <b>Designer</b> Robin Levie | n, RDI                            |