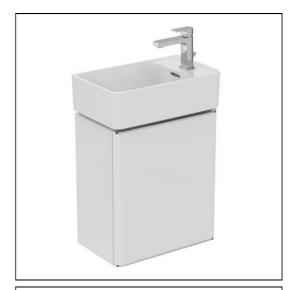

# Strada II 450mm guest washbasin unit

## **ILLUSTRATED**

T4304 Strada II 450mm guest washbasin unit with 1 door

**EE230339** Space saving trap and waste pipe assembly for use with

furniture basin units

**E2391** Strada II 45cm handrinse basin, 1 taphole with overflow

right hand

A7575 Edge single lever mini basin mixer