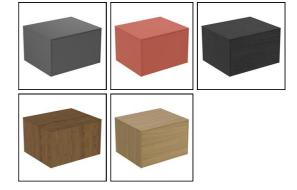

# Conca 60cm Wall Hung Washbasin Unit

# **ILLUSTRATED**

T4311 Conca 60cm wall hung washbasin unit with 1 drawer, no

# **ILLUSTRATED PRODUCT DETAILS**

Weights

**T4311** 26.50 KG

**Materials** 

**T4311** Mixed Material

Finishes
T4311 Matt

Matt White (Y1)

Designer

Palomba Serafini Associati

### **FINISH OPTIONS**



#### **Standards**

EN 14749:2005

### **Special Notes**

Furniture units should be installed in a bathroom with adequate ventilation. Mounting kit included. Always use appropriate fixings to suit the type of wall. Space saving trap to be ordered separately using code EE23033967.