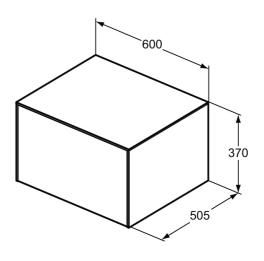

# **ILLUSTRATED PRODUCT DETAILS**

Weights

**T4311** 26.50 KG

**Materials** 

**T4311** Mixed Material

Finishes
T4311 Matt

Matt White (Y1)

Designer