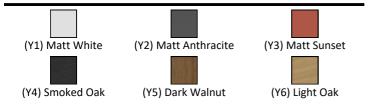

# Conca 60cm Wall Hung Washbasin Unit

# **ILLUSTRATED**

T4311 Conca 60cm wall hung washbasin unit with 1 drawer, no

# **ILLUSTRATED PRODUCT DETAILS**

Weights

**T4311** 26.50 KG

**Materials** 

**T4311** Mixed Material

Finishes
T4311 Matt

Matt White (Y1)

Designer

Palomba Serafini Associati

### **FINISH OPTIONS**



#### **Standards**

EN 14749:2005

### **Special Notes**

Furniture units should be installed in a bathroom with adequate ventilation. Mounting kit included. Always use appropriate fixings to suit the type of wall. Space saving trap to be ordered separately using code EE23033967.