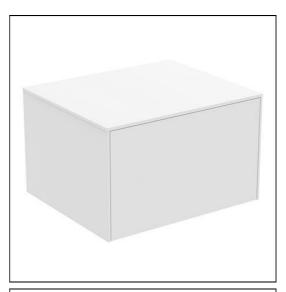

# Conca 60cm Wall Hung Washbasin Unit

# **ILLUSTRATED**

T4311 Conca 60cm wall hung washbasin unit with 1 drawer, no

# **ILLUSTRATED PRODUCT DETAILS**

Weights

**T4311** 26.50 KG

**Materials** 

**T4311** Mixed Material

Finishes
T4311 Matt

Matt White (Y1)

Designer