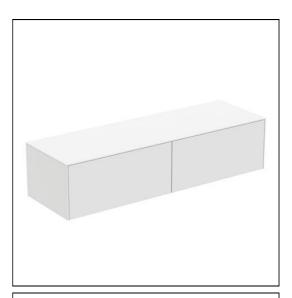

# **ILLUSTRATED**

**T4315** Conca 160cm wall hung washbasin unit with 2 drawers, no

# **ILLUSTRATED PRODUCT DETAILS**

Weights Finishes

**T4315** 59.00 KG **T4315** Matt White (Y1) Materials

T4315 Mixed Material Designer

Palomba Serafini Associati