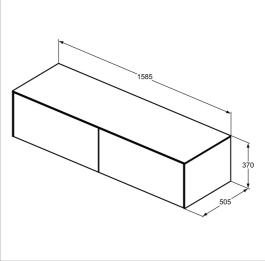

# **ILLUSTRATED**

**T4315** Conca 160cm wall hung washbasin unit with 2 drawers, no

# **ILLUSTRATED PRODUCT DETAILS**

Weights Finishes

**T4315** 59.00 KG **T4315** Matt White (Y1) Materials

T4315 Mixed Material Designer

Palomba Serafini Associati