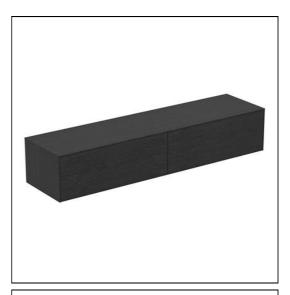

# Conca 200cm Wall Hung Washbasin Unit

# **ILLUSTRATED**

T4316 Conca 200cm wall hung washbasin unit with 2 drawers, no