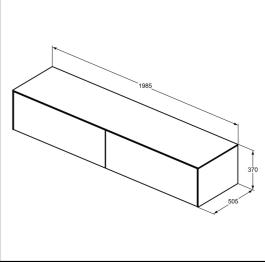

# Conca 200cm Wall Hung Washbasin Unit

# **ILLUSTRATED**

T4316 Conca 200cm wall hung washbasin unit with 2 drawers, no