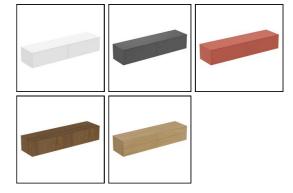

# Conca 200cm Wall Hung Washbasin Unit

# **ILLUSTRATED**

T4316 Conca 200cm wall hung washbasin unit with 2 drawers, no

# **ILLUSTRATED PRODUCT DETAILS**

Weights

**T4316** 69.00 KG **T4316** Matt White (Y1) Materials

**Finishes** 

T4316 Mixed Material Designer

Palomba Serafini Associati

### **FINISH OPTIONS**



#### **Standards**

EN 14749:2005

### **Special Notes**

Furniture units should be installed in a bathroom with adequate ventilation. Mounting kit included. Always use appropriate fixings to suit the type of wall. Space saving trap to be ordered separately using code EE23033967.