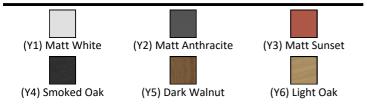

# Conca 200cm Wall Hung Washbasin Unit

# **ILLUSTRATED**

T4316 Conca 200cm wall hung washbasin unit with 2 drawers, no

# **ILLUSTRATED PRODUCT DETAILS**

Weights

**T4316** 69.00 KG **T4316** Matt White (Y1) Materials

**Finishes** 

T4316 Mixed Material Designer

Palomba Serafini Associati

### **FINISH OPTIONS**



#### **Standards**

EN 14749:2005

### **Special Notes**

Furniture units should be installed in a bathroom with adequate ventilation. Mounting kit included. Always use appropriate fixings to suit the type of wall. Space saving trap to be ordered separately using code EE23033967.