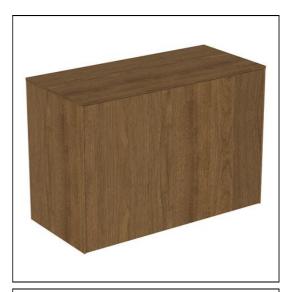

## **ILLUSTRATED**

T4318 Conca 80cm wall hung short projection washbasin unit with 1 external drawer & 1 internal drawer, no cutout

### **ILLUSTRATED PRODUCT DETAILS**

Weights

**T4318** 35.20 KG

Materials

T4318 Mixed Material

Finishes T4318

Matt White (Y1)

Designer