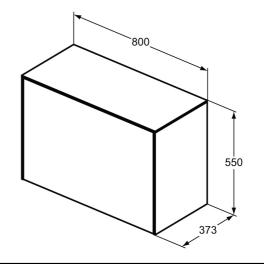

## **ILLUSTRATED**

T4318 Conca 80cm wall hung short projection washbasin unit with 1 external drawer & 1 internal drawer, no cutout

### **ILLUSTRATED PRODUCT DETAILS**

Weights

**T4318** 35.20 KG

Materials

T4318 Mixed Material

Finishes T4318

Matt White (Y1)

Designer