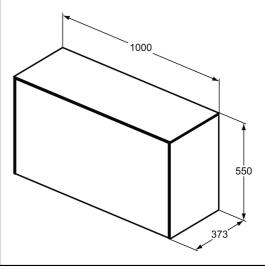

## **ILLUSTRATED**

T4319 Conca 100cm wall hung short projection washbasin unit with 1 external drawer & 1 internal drawer, no cutout