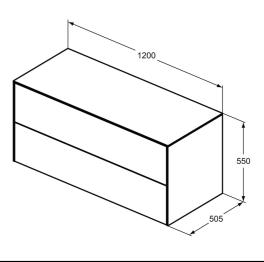

# Conca 120cm Wall Hung Washbasin Unit

# **ILLUSTRATED**

T4324 Conca 120cm wall hung washbasin unit with 2 drawers, no