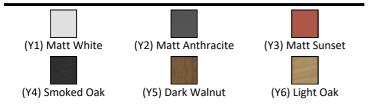

# Conca 120cm Wall Hung Washbasin Unit

# **ILLUSTRATED**

T4324 Conca 120cm wall hung washbasin unit with 2 drawers, no

# **ILLUSTRATED PRODUCT DETAILS**

Weights

**T4324** 56.40 KG **T4324** Matt White (Y1) Materials

**Finishes** 

T4324 Mixed Material Designer

Palomba Serafini Associati

### **FINISH OPTIONS**



#### **Standards**

EN 14749:2005

### **Special Notes**

Furniture units should be installed in a bathroom with adequate ventilation. Mounting kit included. Always use appropriate fixings to suit the type of wall. Space saving trap to be ordered separately using code EE23033967.