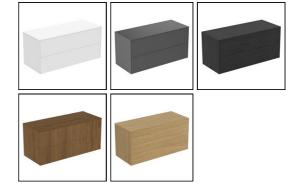

# Conca 120cm Wall Hung Washbasin Unit

# **ILLUSTRATED**

T4324 Conca 120cm wall hung washbasin unit with 2 drawers, no

# **ILLUSTRATED PRODUCT DETAILS**

Weights

**T4324** 56.40 KG **T4324** Matt White (Y1) Materials

**Finishes** 

T4324 Mixed Material Designer

Palomba Serafini Associati

### **FINISH OPTIONS**



#### **Standards**

EN 14749:2005

### **Special Notes**

Furniture units should be installed in a bathroom with adequate ventilation. Mounting kit included. Always use appropriate fixings to suit the type of wall. Space saving trap to be ordered separately using code EE23033967.