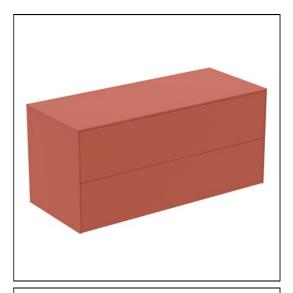

# Conca 120cm Wall Hung Washbasin Unit

# **ILLUSTRATED**

T4324 Conca 120cm wall hung washbasin unit with 2 drawers, no

# **ILLUSTRATED PRODUCT DETAILS**

Weights

**T4324** 56.40 KG **T4324** Matt White (Y1) Materials

**Finishes** 

T4324 Mixed Material Designer

Palomba Serafini Associati