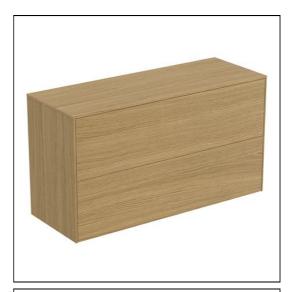

## **ILLUSTRATED**

**T4329** Conca 100cm wall hung short projection washbasin unit with 2 drawers, no cutout

### **ILLUSTRATED PRODUCT DETAILS**

Weights

**T4329** 39.40 KG **T4329** Matt White (Y1) Materials

**Finishes** 

T4329 Mixed Material Designer

Palomba Serafini Associati