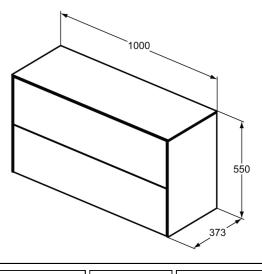

## **ILLUSTRATED**

**T4329** Conca 100cm wall hung short projection washbasin unit with 2 drawers, no cutout