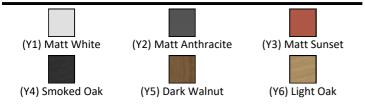

### **ILLUSTRATED PRODUCT DETAILS**

Weights

**T4332** 77.50 KG

Materials

T4332 Mixed Material

Finishes T4332

Matt White (Y1)

Designer

### **FINISH OPTIONS**