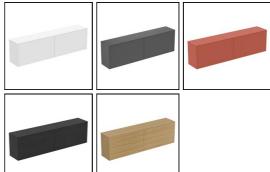

### **ILLUSTRATED PRODUCT DETAILS**

Weights

**T4332** 77.50 KG

Materials

T4332 Mixed Material

Finishes T4332

Matt White (Y1)

Designer

### **FINISH OPTIONS**