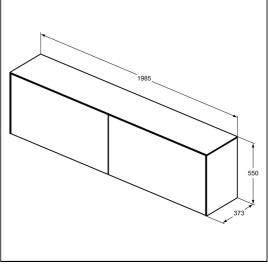

## **ILLUSTRATED**

T4332 Conca 200cm wall hung short projection washbasin unit with 2 external drawers & 2 internal drawers, no cutout

### **ILLUSTRATED PRODUCT DETAILS**

Weights

**T4332** 77.50 KG

Materials

T4332 Mixed Material

Finishes T4332

Matt White (Y1)

Designer