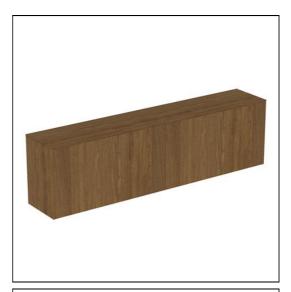

## **ILLUSTRATED**

T4332 Conca 200cm wall hung short projection washbasin unit with 2 external drawers & 2 internal drawers, no cutout

### **ILLUSTRATED PRODUCT DETAILS**

Weights

**T4332** 77.50 KG

Materials

T4332 Mixed Material

Finishes T4332

Matt White (Y1)

Designer