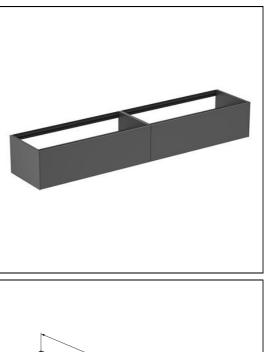

# Conca 240cm Wall Hung Washbasin Unit

# ILLUSTRATED

| T4333 Conca        | a 240cm wall hung washbasin unit with 2 drawers, no |
|--------------------|-----------------------------------------------------|
| workt              | cop                                                 |
| <b>T4343</b> Conca | a 240cm ceramic worktop                             |

# ILLUSTRATED PRODUCT DETAILS

| Weights                    |                                       | Finishes                                                        |
|----------------------------|---------------------------------------|-----------------------------------------------------------------|
| T4333<br>T4343             | 68.50 KG<br>13.50 KG                  | T4333 Matt White (Y1)                                           |
| Material<br>T4333<br>T4343 | s<br>Mixed Material<br>Mixed Material | T4343 Grey Stone (DI)<br>Designer<br>Palomba Serafini Associati |