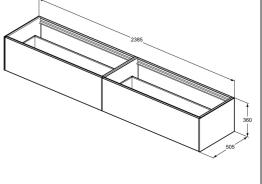

# Conca 240cm Wall Hung Washbasin Unit

# ILLUSTRATED

| T4333 Conca        | a 240cm wall hung washbasin unit with 2 drawers, no |
|--------------------|-----------------------------------------------------|
| workt              | cop                                                 |
| <b>T4343</b> Conca | a 240cm ceramic worktop                             |

# ILLUSTRATED PRODUCT DETAILS

| Weights                    |                                       | Finishes                                                        |
|----------------------------|---------------------------------------|-----------------------------------------------------------------|
| T4333<br>T4343             | 68.50 KG<br>13.50 KG                  | T4333 Matt White (Y1)                                           |
| Material<br>T4333<br>T4343 | s<br>Mixed Material<br>Mixed Material | T4343 Grey Stone (DI)<br>Designer<br>Palomba Serafini Associati |