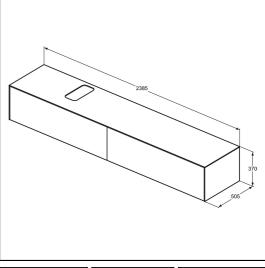

# Conca 240cm Wall Hung Washbasin Unit

# T4334 Conca 240cm wall hung washbasin unit with 2 drawers, bespoke cutout T3826 Conca 80cm 1 taphole washbasin with overflow, ground E0157 Wall fixing set BC765 Conca single lever basin mixer EE230339 Space saving trap and waste pipe assembly for use with furniture basin units