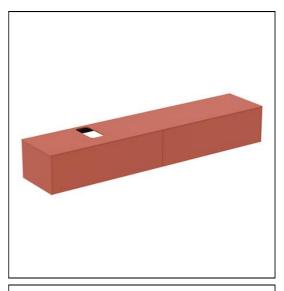

# Conca 240cm Wall Hung Washbasin Unit

# T4334 Conca 240cm wall hung washbasin unit with 2 drawers, bespoke cutout T3826 Conca 80cm 1 taphole washbasin with overflow, ground E0157 Wall fixing set BC765 Conca single lever basin mixer EE230339 Space saving trap and waste pipe assembly for use with furniture basin units