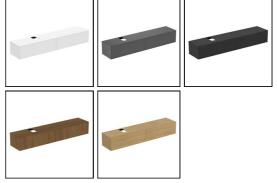

# **FINISH OPTIONS**

### **ILLUSTRATED PRODUCT DETAILS**

| Maiahta   |                     | Finishes                   |                     |
|-----------|---------------------|----------------------------|---------------------|
| Weights   |                     | rinishes                   |                     |
| T4334     | 79.00 KG            | T4334                      | Matt White (Y1)     |
| T3826     | 21.90 KG            |                            |                     |
| E0157     | 0.16 KG             | T3826                      | White (01)          |
| BC765     | 0.01 KG             |                            |                     |
| EE23033   | 0.10 KG             | E0157                      | Neutral / No Finish |
| 9         |                     |                            | (67)                |
| Materials |                     | BC765                      | Chrome (AA)         |
| T4334     | Mixed Material      |                            |                     |
| T3826     | Fine Fireclay       | EE23033                    | Neutral / No Finish |
| E0157     | Metal               | 9                          | (67)                |
| BC765     | Chrome Plated Brass |                            |                     |
| EE23033   | Plastic             | Designer                   |                     |
| 9         |                     | Palomba Serafini Associati |                     |