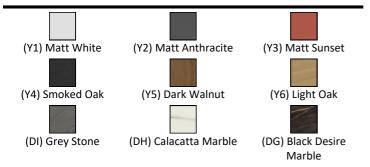

# Conca 240cm Wall Hung Washbasin Unit

# **ILLUSTRATED**

T4336 Conca 240cm wall hung washbasin unit with 4 drawers, no

worktop

T4343 Conca 240cm ceramic worktop

### **ILLUSTRATED PRODUCT DETAILS**

Weights **Finishes** Matt White (Y1) T4336 99.50 KG T4336 T4343 13.50 KG T4343 Grey Stone (DI) **Materials** T4336 Mixed Material T4343 Mixed Material Designer

Palomba Serafini Associati