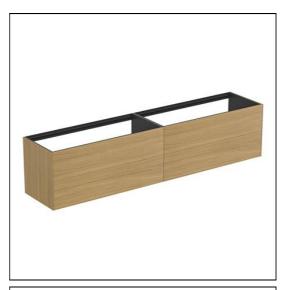

# Conca 240cm Wall Hung Washbasin Unit

# **ILLUSTRATED**

T4336 Conca 240cm wall hung washbasin unit with 4 drawers, no

worktop

T4343 Conca 240cm ceramic worktop

### **ILLUSTRATED PRODUCT DETAILS**

Weights **Finishes** Matt White (Y1) T4336 99.50 KG T4336 T4343 13.50 KG T4343 Grey Stone (DI) **Materials** T4336 Mixed Material T4343 Mixed Material Designer

Palomba Serafini Associati