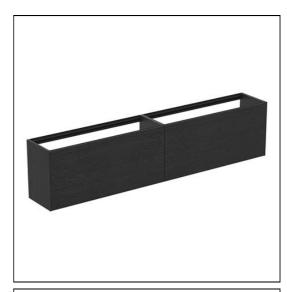

# Conca 240cm Wall Hung Short Projection Washbasin Unit

## **ILLUSTRATED**

T4339 Conca 240cm wall hung short projection washbasin unit

with 2 external drawers & 2 internal drawers, no worktop

T4350 Conca 240cm short projection ceramic worktop