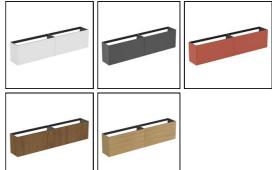

### **FINISH OPTIONS**

## **ILLUSTRATED PRODUCT DETAILS**

| Weights   |                | Finishes                     |
|-----------|----------------|------------------------------|
| T4339     | 79.50 KG       | <b>T4339</b> Matt White (Y1) |
| T4350     | 10.50 KG       |                              |
| Materials |                | T4350 Grey Stone (DI)        |
| T4339     | Mixed Material | 6                            |
| T4350     | Mixed Material | Designer                     |
|           |                | Palomba Serafini Associati   |