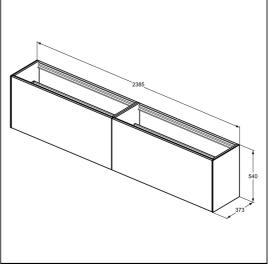

# Conca 240cm Wall Hung Short Projection Washbasin Unit

## **ILLUSTRATED**

T4339 Conca 240cm wall hung short projection washbasin unit

with 2 external drawers & 2 internal drawers, no worktop

T4350 Conca 240cm short projection ceramic worktop

## **ILLUSTRATED PRODUCT DETAILS**

| Weights   |                | Finishes                     |
|-----------|----------------|------------------------------|
| T4339     | 79.50 KG       | <b>T4339</b> Matt White (Y1) |
| T4350     | 10.50 KG       |                              |
| Materials |                | T4350 Grey Stone (DI)        |
| T4339     | Mixed Material | 6                            |
| T4350     | Mixed Material | Designer                     |
|           |                | Palomba Serafini Associati   |