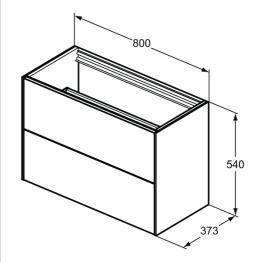

## **ILLUSTRATED**

T4352 Conca 80cm wall hung short projection washbasin unit

with 2 drawers, no worktop

**T4345** Conca 80cm short projection ceramic worktop

#### **ILLUSTRATED PRODUCT DETAILS**

| Weights        |                     | Finishes                     |
|----------------|---------------------|------------------------------|
| T4352<br>T4345 | 32.20 KG<br>4.80 KG | <b>T4352</b> Matt White (Y1) |
| Materials      |                     | T4345 Grey Stone (DI)        |
| T4352          | Mixed Material      |                              |
| T4345          | Mixed Material      | Designer                     |
|                |                     | Palomba Serafini Associati   |