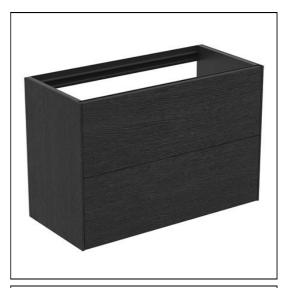

## **ILLUSTRATED**

T4352 Conca 80cm wall hung short projection washbasin unit

with 2 drawers, no worktop

**T4345** Conca 80cm short projection ceramic worktop

#### **ILLUSTRATED PRODUCT DETAILS**

| Weights        |                     | Finishes                     |
|----------------|---------------------|------------------------------|
| T4352<br>T4345 | 32.20 KG<br>4.80 KG | <b>T4352</b> Matt White (Y1) |
| Materials      |                     | T4345 Grey Stone (DI)        |
| T4352          | Mixed Material      |                              |
| T4345          | Mixed Material      | Designer                     |
|                |                     | Palomba Serafini Associati   |