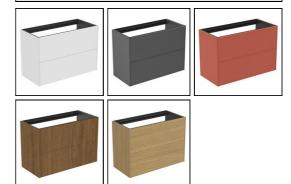

|                     | Finishes                     |
|----------------|---------------------|------------------------------|
| T4352<br>T4345 | 32.20 KG<br>4.80 KG | <b>T4352</b> Matt White (Y1) |
| Materials      |                     | T4345 Grey Stone (DI)        |
| T4352          | Mixed Material      |                              |
| T4345          | Mixed Material      | Designer                     |
|                |                     | Palomba Serafini Associati   |

#### **FINISH OPTIONS**



### Standards

EN 14749:2005

# **Special Notes**

Furniture units should be installed in a bathroom with adequate ventilation. Mounting kit included. Always use appropriate fixings to suit the type of wall. Space saving trap to be ordered separately using code EE23033967.