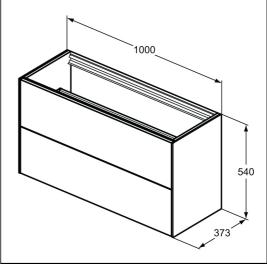

## **ILLUSTRATED**

T4353 Conca 100cm wall hung short projection washbasin unit

with 2 drawers, no worktop

**T4346** Conca 100cm short projection ceramic worktop

## **ILLUSTRATED PRODUCT DETAILS**

| Weights   |                | Finishes                     |
|-----------|----------------|------------------------------|
| T4353     | 36.50 KG       | <b>T4353</b> Matt White (Y1) |
| T4346     | 5.50 KG        |                              |
| Materials |                | T4346 Grey Stone (DI)        |
| T4353     | Mixed Material |                              |
| T4346     | Mixed Material | Designer                     |