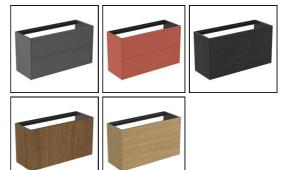

TRATED PRODUCT DETAILS**

| Weights   |                | Finishes                     |
|-----------|----------------|------------------------------|
| T4353     | 36.50 KG       | <b>T4353</b> Matt White (Y1) |
| T4346     | 5.50 KG        |                              |
| Materials |                | T4346 Grey Stone (DI)        |
| T4353     | Mixed Material |                              |
| T4346     | Mixed Material | Designer                     |

Palomba Serafini Associati

### **FINISH OPTIONS**



## **Standards**

EN 14749:2005

#### **Special Notes**

Furniture units should be installed in a bathroom with adequate ventilation. Mounting kit included. Always use appropriate fixings to suit the type of wall. Space saving trap to be ordered separately using code EE23033967.