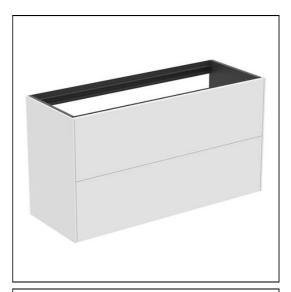

## **ILLUSTRATED**

T4353 Conca 100cm wall hung short projection washbasin unit

with 2 drawers, no worktop

**T4346** Conca 100cm short projection ceramic worktop

## **ILLUSTRATED PRODUCT DETAILS**

| Weights   |                | Finishes                     |
|-----------|----------------|------------------------------|
| T4353     | 36.50 KG       | <b>T4353</b> Matt White (Y1) |
| T4346     | 5.50 KG        |                              |
| Materials |                | T4346 Grey Stone (DI)        |
| T4353     | Mixed Material |                              |
| T4346     | Mixed Material | Designer                     |