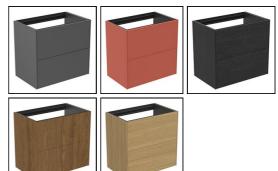

ts

## **ILLUSTRATED PRODUCT DETAILS**

| Weights   |                | Finishes |                 |
|-----------|----------------|----------|-----------------|
| T4354     | 27.50 KG       | T4354    | Matt White (Y1) |
| T4344     | 4.00 KG        |          |                 |
| Materials |                | T4344    | Grey Stone (DI) |
| T4354     | Mixed Material |          | C.              |
| T4344     | Mixed Material | Designer |                 |

Palomba Serafini Associati

### **FINISH OPTIONS**



## **Standards**

EN 14749:2005

#### **Special Notes**

Furniture units should be installed in a bathroom with adequate ventilation. Mounting kit included. Always use appropriate fixings to suit the type of wall. Space saving trap to be ordered separately using code EE23033967.