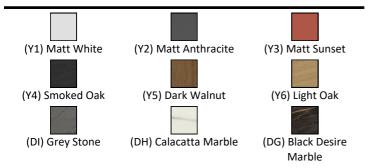

, no worktop

T4344 Conca 60cm short projection ceramic worktop

### **OPTIONS**

T3690 Conca 50cm 1 taphole washbasin with overflow

**E0157** Wall fixing set

BC765 Conca single lever basin mixer

**EE230339** Space saving trap and waste pipe assembly for use with

furniture basin units

## **ILLUSTRATED PRODUCT DETAILS**

| Weights   |                | Finishes |                 |
|-----------|----------------|----------|-----------------|
| T4354     | 27.50 KG       | T4354    | Matt White (Y1) |
| T4344     | 4.00 KG        |          |                 |
| Materials |                | T4344    | Grey Stone (DI) |
| T4354     | Mixed Material |          | C.              |
| T4344     | Mixed Material | Designer |                 |

Palomba Serafini Associati

### **FINISH OPTIONS**



## **Standards**

EN 14749:2005

#### **Special Notes**

Furniture units should be installed in a bathroom with adequate ventilation. Mounting kit included. Always use appropriate fixings to suit the type of wall. Space saving trap to be ordered separately using code EE23033967.