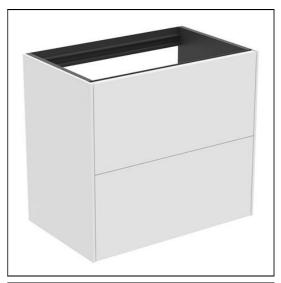

## **ILLUSTRATED**

T4354 Conca 60cm wall hung short projection washbasin unit

with 2 drawers, no worktop

T4344 Conca 60cm short projection ceramic worktop

## **ILLUSTRATED PRODUCT DETAILS**

| Weights   |                | Finishes |                 |
|-----------|----------------|----------|-----------------|
| T4354     | 27.50 KG       | T4354    | Matt White (Y1) |
| T4344     | 4.00 KG        |          |                 |
| Materials |                | T4344    | Grey Stone (DI) |
| T4354     | Mixed Material |          | C.              |
| T4344     | Mixed Material | Designer |                 |