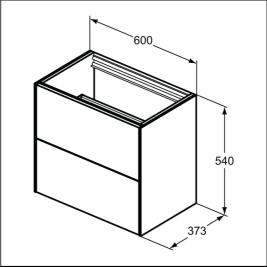

## **ILLUSTRATED**

T4354 Conca 60cm wall hung short projection washbasin unit

with 2 drawers, no worktop

T4344 Conca 60cm short projection ceramic worktop

## **ILLUSTRATED PRODUCT DETAILS**

| Weights   |                | Finishes |                 |
|-----------|----------------|----------|-----------------|
| T4354     | 27.50 KG       | T4354    | Matt White (Y1) |
| T4344     | 4.00 KG        |          |                 |
| Materials |                | T4344    | Grey Stone (DI) |
| T4354     | Mixed Material |          | C.              |
| T4344     | Mixed Material | Designer |                 |