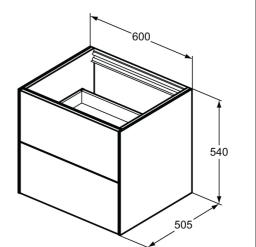

# Conca 60cm Wall Hung Washbasin Unit

## ILLUSTRATED

| T4355 | Conca 60cm wall hung washbasin unit with 2 drawers, n<br>worktop |  |
|-------|------------------------------------------------------------------|--|
| Т3969 | Conca 60cm ceramic worktop                                       |  |