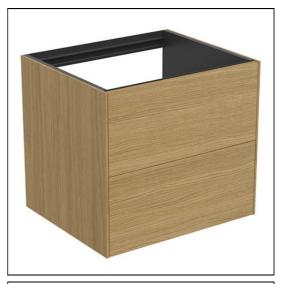

# Conca 60cm Wall Hung Washbasin Unit

## ILLUSTRATED

| T4355 | Conca 60cm wall hung washbasin unit with 2 drawers, n<br>worktop |  |
|-------|------------------------------------------------------------------|--|
| Т3969 | Conca 60cm ceramic worktop                                       |  |