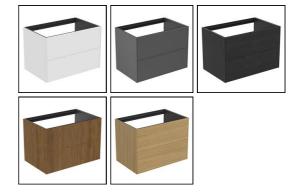

# **FINISH OPTIONS**

#### Weights **Finishes** T4356 41.00 KG T4356 Matt White (Y1) T3970 6.00 KG T3970 Grey Stone (DI) **Materials** T4356 Mixed Material T3970 Mixed Material Designer

Palomba Serafini Associati