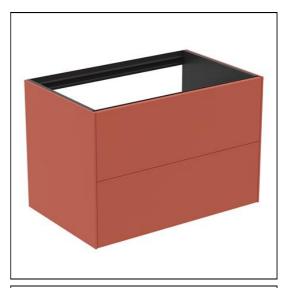

# **ILLUSTRATED**

T4356 Conca 80cm wall hung washbasin unit with 2 drawers, no

worktop

T3970 Conca 80cm ceramic worktop

#### Weights **Finishes** T4356 41.00 KG T4356 Matt White (Y1) T3970 6.00 KG T3970 Grey Stone (DI) **Materials** T4356 Mixed Material T3970 Mixed Material Designer

Palomba Serafini Associati