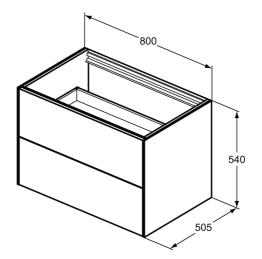

# **ILLUSTRATED**

T4356 Conca 80cm wall hung washbasin unit with 2 drawers, no

worktop

T3970 Conca 80cm ceramic worktop

#### Weights **Finishes** T4356 41.00 KG T4356 Matt White (Y1) T3970 6.00 KG T3970 Grey Stone (DI) **Materials** T4356 Mixed Material T3970 Mixed Material Designer

Palomba Serafini Associati