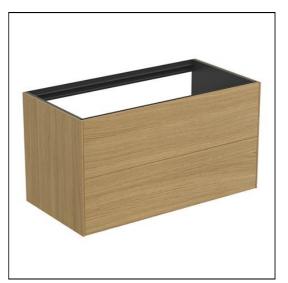

# Conca 100cm Wall Hung Washbasin Unit

### ILLUSTRATED

| T4357 | Conca 100cm wall hung washbasin unit with 2 drawers, no worktop |
|-------|-----------------------------------------------------------------|
| T3971 | Conca 100cm ceramic worktop                                     |