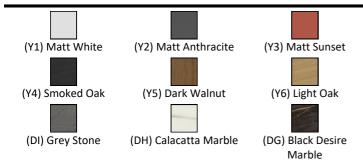

## ILLUSTRATED PRODUCT DETAILS

| Weights        | ;                   | Finishes                   |
|----------------|---------------------|----------------------------|
| T4357<br>T3971 | 46.00 KG<br>7.00 KG | T4357 Matt White (Y1)      |
| Materials      |                     | T3971 Grey Stone (DI)      |
| T4357          | Mixed Material      |                            |
| T3971          | Mixed Material      | Designer                   |
|                |                     | Palomba Serafini Associati |

### **FINISH OPTIONS**