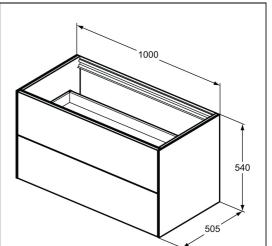

# Conca 100cm Wall Hung Washbasin Unit

### ILLUSTRATED

| T4357 | Conca 100cm wall hung washbasin unit with 2 drawers, no worktop |
|-------|-----------------------------------------------------------------|
| T3971 | Conca 100cm ceramic worktop                                     |