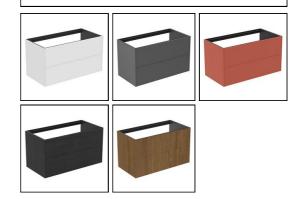

## ILLUSTRATED PRODUCT DETAILS

| Weights        | ;                   | Finishes                   |
|----------------|---------------------|----------------------------|
| T4357<br>T3971 | 46.00 KG<br>7.00 KG | T4357 Matt White (Y1)      |
| Materials      |                     | T3971 Grey Stone (DI)      |
| T4357          | Mixed Material      |                            |
| T3971          | Mixed Material      | Designer                   |
|                |                     | Palomba Serafini Associati |

### **FINISH OPTIONS**