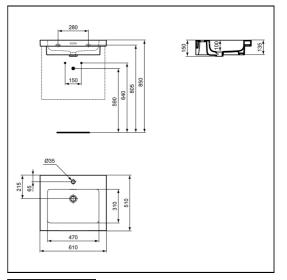

## Extra 60cm Vanity Washbasin

### ILLUSTRATED

| T4358    | Extra 60cm vanity washbasin, 1 taphole with overflow                         |
|----------|------------------------------------------------------------------------------|
| E0157    | Wall fixing set                                                              |
| BC799    | Joy single lever basin mixer with click waste                                |
| EE230339 | Space saving trap and waste pipe assembly for use with furniture basin units |
| T4573    | Conca 60cm wall hung vanity unit with 2 drawers                              |

#### **Special Notes**

Washbasin wall mounted using E0157 wall fixing set or supplied on

E: info@idealspec.co.uk | T: 0870 122 8822 | F: 0870 122 8282 | www.idealspec.co.uk

# Extra 60cm Vanity Washbasin

dedicated furniture units. When fitted to furniture washbasin must be secured with the E0157 fixing set.

E: info@idealspec.co.uk | T: 0870 122 8822 | F: 0870 122 8282 | www.idealspec.co.uk